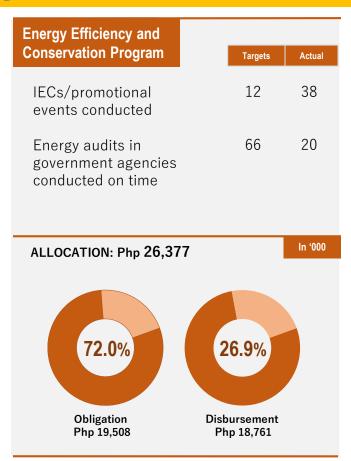

Obligation: % of Obligation to Allocation | Disbursement: % of Disbursement to Obligation

## **DOE 2020 PERFORMANCE DASHBOARD** (Regular Programs)

FY 2020 Targets vs. Actual

Obligation: % of Obligation to Allocation | Disbursement: % of Disbursement to Obligation