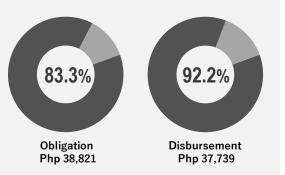

| Conventional Energy<br>Development Program                | Targets | Actual  |
|-----------------------------------------------------------|---------|---------|
| IECs and other promotional activities conducted           | 14      | 17      |
| Contracts and/or circulars drafted, prepared and reviewed | 5       | 12      |
| Monitoring/inspection activities conducted                | 117     | 644     |
| ALLOCATION: Php 44,825                                    | 5       | In '000 |

Obligation: % of Obligation to Allocation | Disbursement: % of Disbursement to Obligation