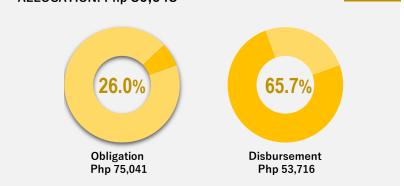

## **DOE 2020 PERFORMANCE DASHBOARD** (Regular Programs)

FY 2020 Targets vs. Actual

| National & Regional                                      |                         |         |
|----------------------------------------------------------|-------------------------|---------|
| Energy Planning                                          | Targets                 | Actual  |
| Energy plans prepared and updated                        | 2                       | 2       |
| Statistical research and studies prepared/updated        | 16                      | 98      |
| % of project evaluation and monitoring conducted on time | 80%                     | 80%     |
| CEPNS applications processed/ evaluated                  | 40                      | 43      |
| 77.8%                                                    | 77.2%                   | In '000 |
| Obligation                                               | sbursement<br>hp 54,614 |         |

Obligation: % of Obligation to Allocation | Disbursement: % of Disbursement to Obligation