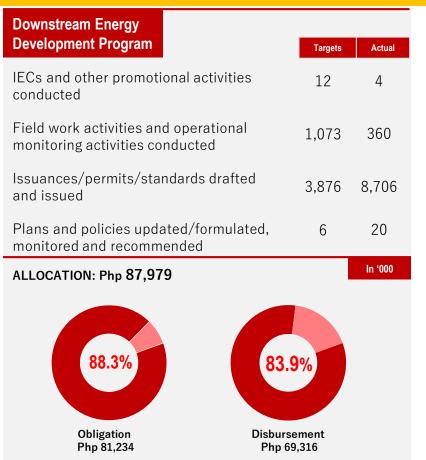

## **DOE 2020 PERFORMANCE DASHBOARD** (Regular Programs)

FY 2020 Targets vs. Actual

Obligation: % of Obligation to Allocation | Disbursement: % of Disbursement to Obligation