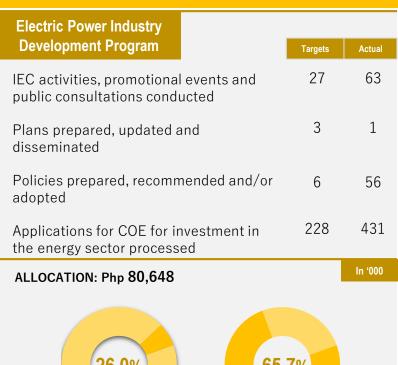

## **DOE 2020 PERFORMANCE DASHBOARD** (Regular Programs)

FY 2020 Targets vs. Actual

Obligation: % of Obligation to Allocation | Disbursement: % of Disbursement to Obligation