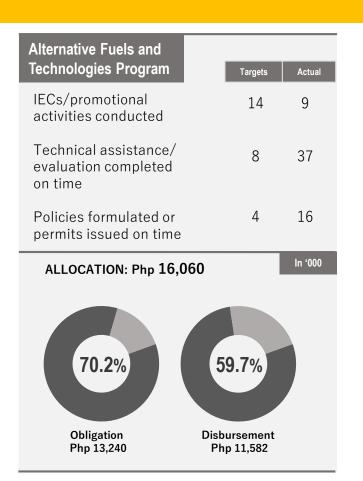

Obligation: % of Obligation to Allocation | Disbursement: % of Disbursement to Obligation

## **DOE 2020 PERFORMANCE DASHBOARD** (Regular Programs)

FY 2020 Targets vs. Actual

Obligation: % of Obligation to Allocation | Disbursement: % of Disbursement to Obligation