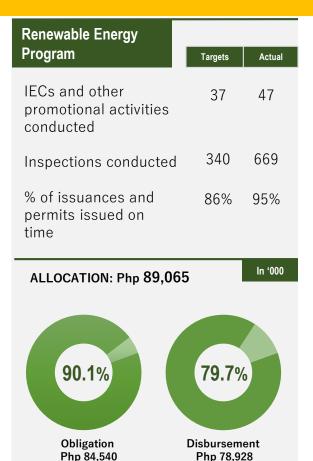

Obligation: % of Obligation to Allocation | Disbursement: % of Disbursement to Obligation