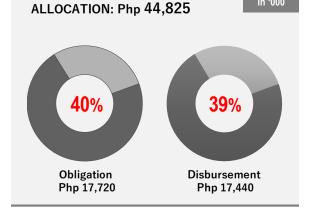

## **DOE PERFORMANCE DASHBOARD** (Regular Programs)

2Q Actual vs FY Targets

Php 24,445

Php 25,741

Obligation: % of Obligation to Allocation | Disbursement: % of Disbursement to Obligation