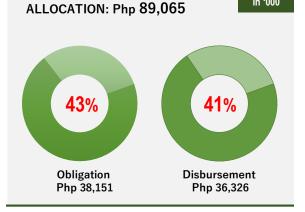

## **DOE PERFORMANCE DASHBOARD** (Regular Programs)

2Q Actual vs FY Targets

| National & Regional                                      |         |         |
|----------------------------------------------------------|---------|---------|
| Energy Planning                                          | Targets | Actual  |
| Energy plans prepared and updated                        | 2       | 2       |
| Statistical research and studies prepared/updated        | 16      | 86      |
| % of project evaluation and monitoring conducted on time | 80%     | -       |
| CEPNS applications processed/ evaluated                  | 40      | 8       |
| ALLOCATION: Php 69,068                                   |         | In '000 |
| 7.2237(110H. 1 Hp 03,000                                 |         |         |

Obligation: % of Obligation to Allocation | Disbursement: % of Disbursement to Obligation