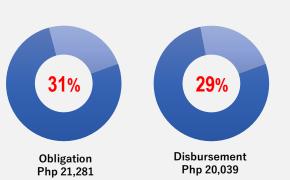

Obligation: % of Obligation to Allocation | Disbursement: % of Disbursement to Obligation