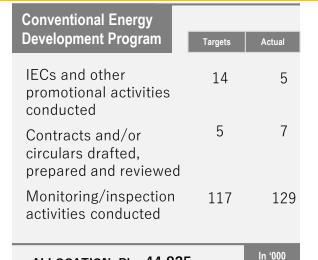

## **DOE PERFORMANCE DASHBOARD** (Regular Programs)

2Q Actual vs FY Targets

| National & Regional                                      |         |         |
|----------------------------------------------------------|---------|---------|
| Energy Planning                                          | Targets | Actual  |
| Energy plans prepared and updated                        | 2       | 2       |
| Statistical research and studies prepared/updated        | 16      | 86      |
| % of project evaluation and monitoring conducted on time | 80%     | -       |
| CEPNS applications processed/ evaluated                  | 40      | 8       |
| ALLOCATION: Php 69,068                                   |         | In '000 |
| 7.2237(110H. 1 Hp 03,000                                 |         |         |