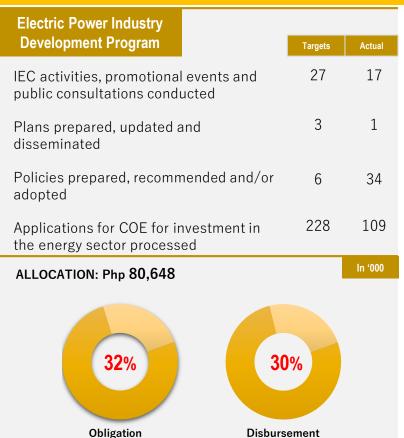

## **DOE PERFORMANCE DASHBOARD** (Regular Programs)

2Q Actual vs FY Targets

Obligation: % of Obligation to Allocation | Disbursement: % of Disbursement to Obligation