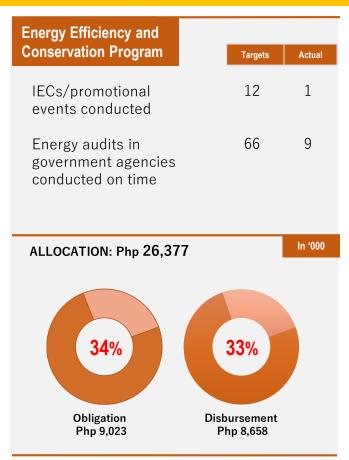

## **DOE PERFORMANCE DASHBOARD** (Regular Programs)

2Q Actual vs FY Targets

Obligation: % of Obligation to Allocation | Disbursement: % of Disbursement to Obligation