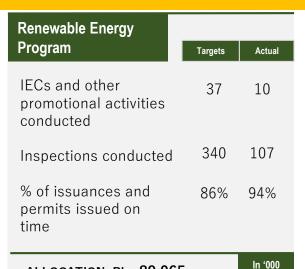

## **DOE PERFORMANCE DASHBOARD** (Regular Programs)

2Q Actual vs FY Targets

Obligation: % of Obligation to Allocation | Disbursement: % of Disbursement to Obligation