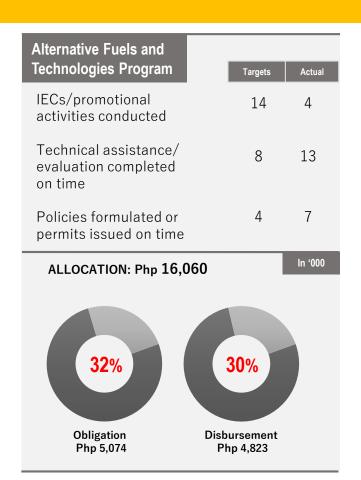

## **DOE PERFORMANCE DASHBOARD** (Regular Programs)

2Q Actual vs FY Targets

Obligation: % of Obligation to Allocation | Disbursement: % of Disbursement to Obligation