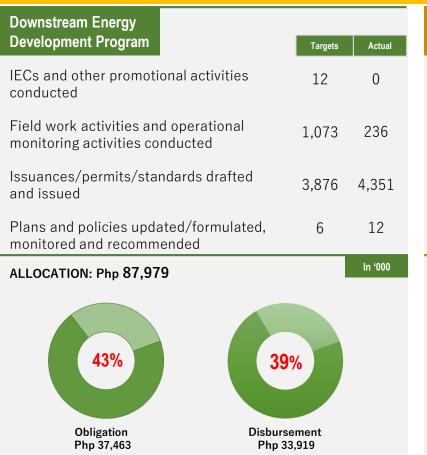

## **DOE PERFORMANCE DASHBOARD** (Regular Programs)

2Q Actual vs FY Targets

Php 24,445

Php 25,741

Obligation: % of Obligation to Allocation | Disbursement: % of Disbursement to Obligation