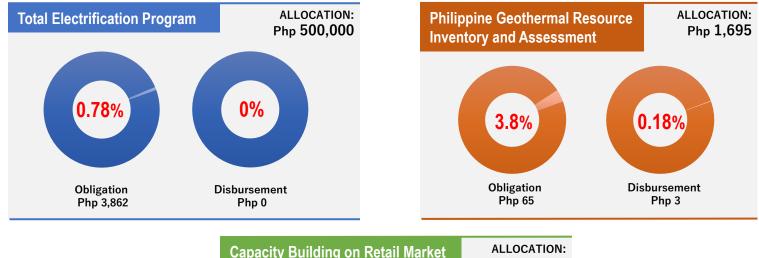

0 |
| 46%<br>Obligation<br>Php 41,849<br>Disburse<br>Php 30     | ement   |         | 47%<br>Obligation<br>Php 33,958<br>Disbursen<br>Php 26,9              | nent    |         |

### **DOE PERFORMANCE DASHBOARD** (Regular Programs) 20 Actual vs FY Targets

#### Alternative Fuels and **Energy Efficiency and Conservation Program Technologies Program** Actual Actual Targets Targets IECs/promotional 12 10 12 8 Promotional events activities conducted conducted Technical assistance/ 6 11 50 74 Energy audit in evaluation completed government agencies on time conducted on time 2 Policies formulated or 3 permits issued on time In '000 In '000 ALLOCATION: Php 44,011 ALLOCATION: Php 28,454 **25% 19% 28%** 17% Obligation Obligation Disbursement Disbursement Php 10,827 Php 8,447 Php 7,832 Php 4,815