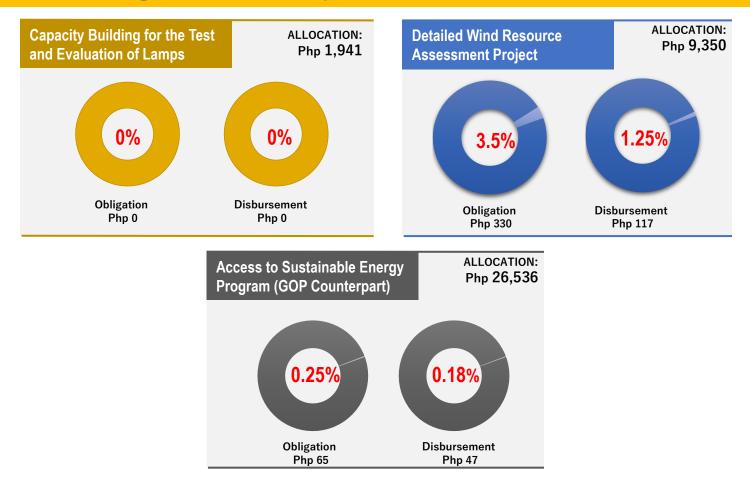

| 46%<br>Obligation<br>Php 41,849<br>Disburse<br>Php 30     | ement   |         | 47%<br>Obligation<br>Php 33,958<br>Disbursen<br>Php 26,9              | nent    |         |

### **DOE PERFORMANCE DASHBOARD** (Regular Programs) 20 Actual vs FY Targets

#### Alternative Fuels and **Energy Efficiency and Conservation Program Technologies Program** Actual Actual Targets Targets IECs/promotional 12 10 12 8 Promotional events activities conducted conducted Technical assistance/ 6 11 50 74 Energy audit in evaluation completed government agencies on time conducted on time 2 Policies formulated or 3 permits issued on time In '000 In '000 ALLOCATION: Php 44,011 ALLOCATION: Php 28,454 **25% 19% 28%** 17% Obligation Obligation Disbursement Disbursement Php 10,827 Php 8,447 Php 7,832 Php 4,815