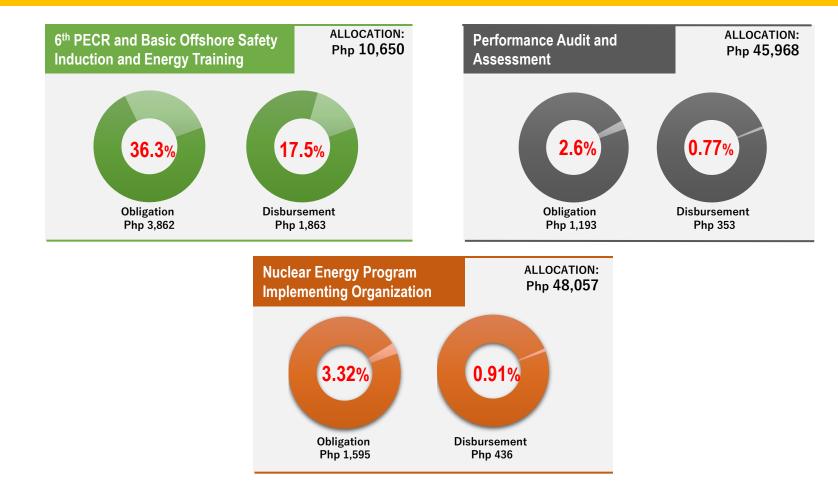

46%<br>Obligation<br>Php 41,849<br>Disburse<br>Php 30     | ement   |         | 47%<br>Obligation<br>Php 33,958<br>Disbursen<br>Php 26,9              | nent    |         |

### **DOE PERFORMANCE DASHBOARD** (Regular Programs) 20 Actual vs FY Targets

#### Alternative Fuels and **Energy Efficiency and Conservation Program Technologies Program** Actual Actual Targets Targets IECs/promotional 12 10 12 8 Promotional events activities conducted conducted Technical assistance/ 6 11 50 74 Energy audit in evaluation completed government agencies on time conducted on time 2 Policies formulated or 3 permits issued on time In '000 In '000 ALLOCATION: Php 44,011 ALLOCATION: Php 28,454 **25% 19% 28%** 17% Obligation Obligation Disbursement Disbursement Php 10,827 Php 8,447 Php 7,832 Php 4,815