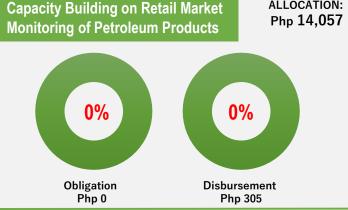

|
| 46%<br>Obligation<br>Php 41,849<br>Disburse<br>Php 30     | ement   |         | 47%<br>Obligation<br>Php 33,958<br>Disbursen<br>Php 26,9              | nent    |         |

### **DOE PERFORMANCE DASHBOARD** (Regular Programs) 20 Actual vs FY Targets

#### Alternative Fuels and **Energy Efficiency and Conservation Program Technologies Program** Actual Actual Targets Targets IECs/promotional 12 10 12 8 Promotional events activities conducted conducted Technical assistance/ 6 11 50 74 Energy audit in evaluation completed government agencies on time conducted on time 2 Policies formulated or 3 permits issued on time In '000 In '000 ALLOCATION: Php 44,011 ALLOCATION: Php 28,454 **25% 19% 28%** 17% Obligation Obligation Disbursement Disbursement Php 10,827 Php 8,447 Php 7,832 Php 4,815