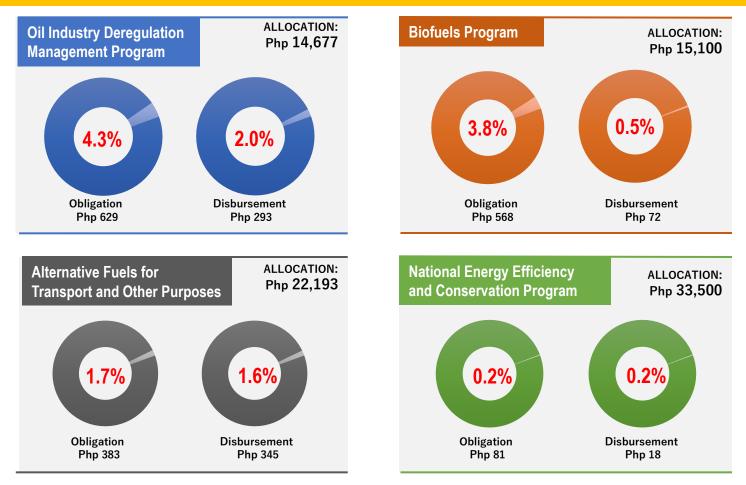

000 |
| 46%<br>Obligation<br>Php 41,849<br>Disburse<br>Php 30     | ement   |         | 47%<br>Obligation<br>Php 33,958<br>Disbursen<br>Php 26,9              | nent    |         |

### **DOE PERFORMANCE DASHBOARD** (Regular Programs) 20 Actual vs FY Targets

#### Alternative Fuels and **Energy Efficiency and Conservation Program Technologies Program** Actual Actual Targets Targets IECs/promotional 12 10 12 8 Promotional events activities conducted conducted Technical assistance/ 6 11 50 74 Energy audit in evaluation completed government agencies on time conducted on time 2 Policies formulated or 3 permits issued on time In '000 In '000 ALLOCATION: Php 44,011 ALLOCATION: Php 28,454 **25% 19% 28%** 17% Obligation Obligation Disbursement Disbursement Php 10,827 Php 8,447 Php 7,832 Php 4,815