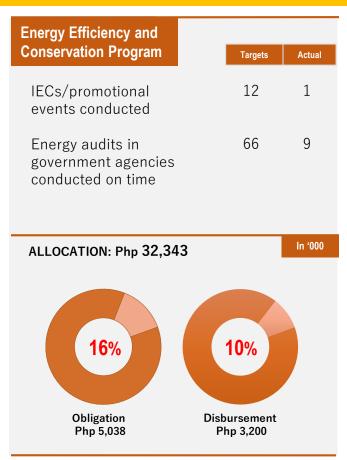

## **DOE PERFORMANCE DASHBOARD** (Regular Programs)

1Q Actual vs FY Targets

Obligation: % of Obligation to Allocation | Disbursement: % of Disbursement to Obligation