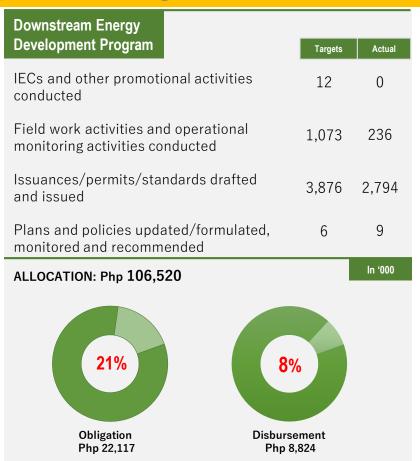

## **DOE PERFORMANCE DASHBOARD** (Regular Programs)

1Q Actual vs FY Targets

Obligation: % of Obligation to Allocation | Disbursement: % of Disbursement to Obligation

Obligation: % of Obligation to Allocation | Disbursement: % of Disbursement to Obligation