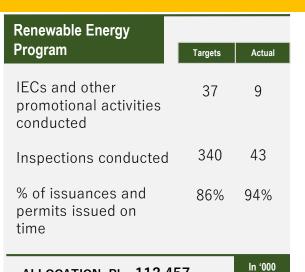

## **DOE PERFORMANCE DASHBOARD** (Regular Programs)

1Q Actual vs FY Targets

Obligation: % of Obligation to Allocation | Disbursement: % of Disbursement to Obligation