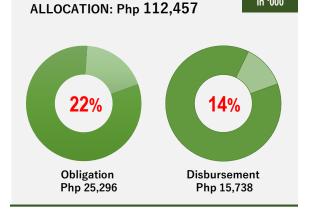

## **DOE PERFORMANCE DASHBOARD** (Regular Programs)

1Q Actual vs FY Targets

Obligation: % of Obligation to Allocation | Disbursement: % of Disbursement to Obligation

Obligation: % of Obligation to Allocation | Disbursement: % of Disbursement to Obligation