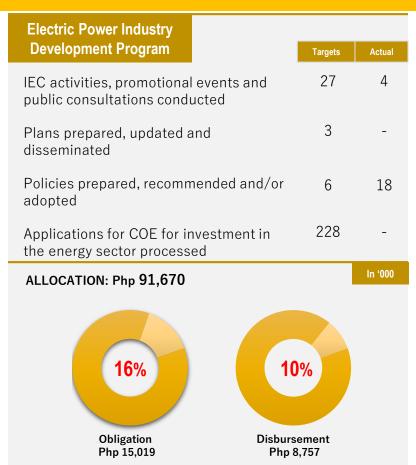

## **DOE PERFORMANCE DASHBOARD** (Regular Programs)

1Q Actual vs FY Targets

Obligation: % of Obligation to Allocation | Disbursement: % of Disbursement to Obligation