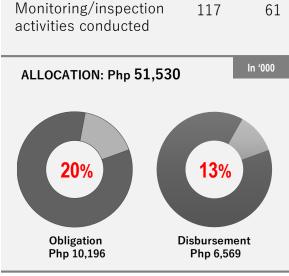

| Conventional Energy                                       |         |        |
|-----------------------------------------------------------|---------|--------|
| Development Program                                       | Targets | Actual |
| IECs and other promotional activities conducted           | 14      | 2      |
| Contracts and/or circulars drafted, prepared and reviewed | 5       | 2      |
| Monitoring/inspection activities conducted                | 117     | 61     |

Obligation: % of Obligation to Allocation | Disbursement: % of Disbursement to Obligation