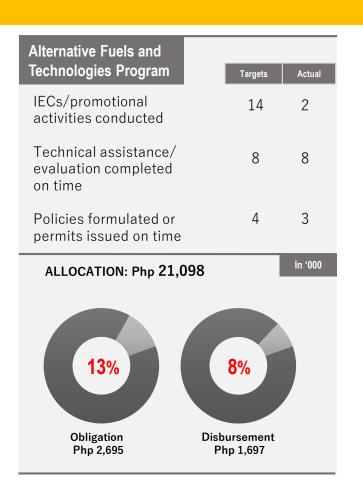

## **DOE PERFORMANCE DASHBOARD** (Regular Programs)

1Q Actual vs FY Targets

| National & Regional<br>Energy Planning                   | Targets               | Actual  |
|----------------------------------------------------------|-----------------------|---------|
| Lifet gy 1 fairting                                      | rargets               | Actual  |
| Energy plans prepared and updated                        | 2                     | 0       |
| Statistical research and studies prepared/updated        | 16                    | -       |
| % of project evaluation and monitoring conducted on time | 80%                   | -       |
| CEPNS applications processed/ evaluated                  | 40                    | 5       |
| ALLOCATION: Php 82,445                                   |                       | In '000 |
| 14%                                                      | 9%                    |         |
| Obligation                                               | oursement<br>hp 7,421 |         |