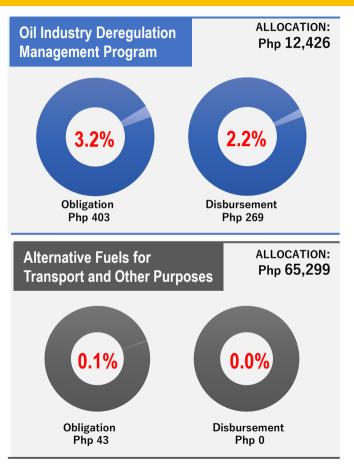

|         |
|--------------------------------------------------------|----------------------------|---------|
| Conservation Program                                   | Targets                    | Actual  |
| IECs/promotional events conducted                      | 25                         | 23      |
| Energy audits in government agencies conducted on time | 62                         | 20      |
| ALLOCATION: Php 41,208                                 |                            | In '000 |
| 28.3%                                                  | 24.7%                      |         |
| Obligation D<br>Php 11,667                             | Disbursement<br>Php 10,192 |         |



## **FINANCIAL PERFORMANCE DASHBOARD OF FUND 151**

2Q vs FY 2021 (in Php '000)





#### **FINANCIAL PERFORMANCE DASHBOARD OF FUND 151**

2Q vs FY 2021 (in Php '000)







Obligation: % of Obligation to Allocation | Disbursement: % of Disbursement to Obligation

## FINANCIAL PERFORMANCE DASHBOARD OF FUND 151

2Q vs FY 2021 (in Php '000)