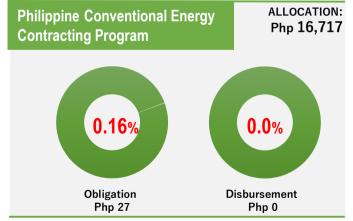

## **FINANCIAL PERFORMANCE DASHBOARD OF FUND 151**

2Q vs FY 2021 (in Php '000)

#### **FINANCIAL PERFORMANCE DASHBOARD OF FUND 151**

2Q vs FY 2021 (in Php '000)

Obligation: % of Obligation to Allocation | Disbursement: % of Disbursement to Obligation

## FINANCIAL PERFORMANCE DASHBOARD OF FUND 151

2Q vs FY 2021 (in Php '000)