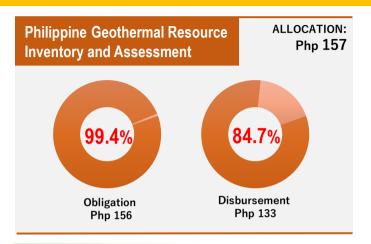

## **FINANCIAL PERFORMANCE DASHBOARD OF FUND 151**

2Q vs FY 2021 (in Php '000)

#### **FINANCIAL PERFORMANCE DASHBOARD OF FUND 151**

2Q vs FY 2021 (in Php '000)

Obligation: % of Obligation to Allocation | Disbursement: % of Disbursement to Obligation

## FINANCIAL PERFORMANCE DASHBOARD OF FUND 151

2Q vs FY 2021 (in Php '000)