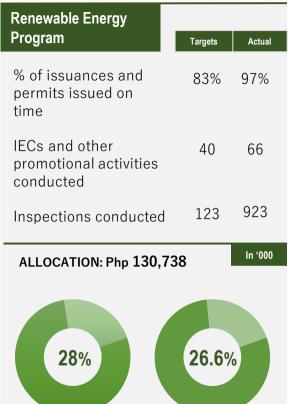

### **DOE PERFORMANCE DASHBOARD** (Regular Programs)

20 Actual vs FY Targets



| Conventional Energy                                       |         |         |
|-----------------------------------------------------------|---------|---------|
| Development Program                                       | Targets | Actual  |
| Contracts and/or circulars drafted, prepared and reviewed | 5       | 6       |
| IECs and other promotional activities conducted           | 14      | 12      |
| Monitoring/inspection activities conducted                | 117     | 661     |
| ALLOCATION: Php 62,544                                    | 1       | In '000 |







Disbursement

### **DOE PERFORMANCE DASHBOARD** (Regular Programs)

2Q Actual vs FY Targets





# **DOE PERFORMANCE DASHBOARD** (Regular Programs)

2Q Actual vs FY Targets

| Energy Efficiency and                                  |                            |         |
|--------------------------------------------------------|----------------------------|---------|
| Conservation Program                                   | Targets                    | Actual  |
| IECs/promotional events conducted                      | 25                         | 23      |
| Energy audits in government agencies conducted on time | 62                         | 20      |
| ALLOCATION: Php 41,208                                 |                            | In '000 |
| 28.3%