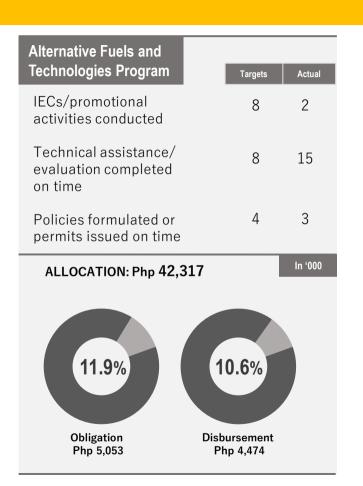

vs FY Targets

| Energy Efficiency and                                  |                            |         |
|--------------------------------------------------------|----------------------------|---------|
| Conservation Program                                   | Targets                    | Actual  |
| IECs/promotional events conducted                      | 25                         | 23      |
| Energy audits in government agencies conducted on time | 62                         | 20      |
| ALLOCATION: Php 41,208                                 |                            | In '000 |
| 28.3%                                                  | 24.7%                      |         |
| Obligation D<br>Php 11,667                             | Disbursement<br>Php 10,192 |         |



## **FINANCIAL PERFORMANCE DASHBOARD OF FUND 151**

2Q vs FY 2021 (in Php '000)





#### **FINANCIAL PERFORMANCE DASHBOARD OF FUND 151**

2Q vs FY 2021 (in Php '000)







Obligation: % of Obligation to Allocation | Disbursement: % of Disbursement to Obligation

## FINANCIAL PERFORMANCE DASHBOARD OF FUND 151

2Q vs FY 2021 (in Php '000)