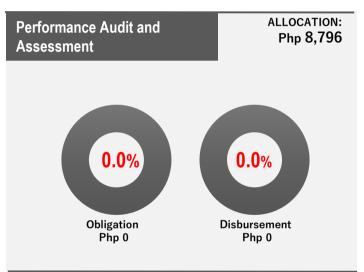

## **FINANCIAL PERFORMANCE DASHBOARD OF FUND 151**

2Q vs FY 2021 (in Php '000)

#### **FINANCIAL PERFORMANCE DASHBOARD OF FUND 151**

2Q vs FY 2021 (in Php '000)

Obligation: % of Obligation to Allocation | Disbursement: % of Disbursement to Obligation

## FINANCIAL PERFORMANCE DASHBOARD OF FUND 151

2Q vs FY 2021 (in Php '000)