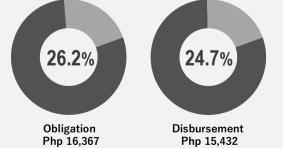

### **DOE PERFORMANCE DASHBOARD** (Regular Programs)

20 Actual vs FY Targets

| Conventional Energy                                       |         |         |
|-----------------------------------------------------------|---------|---------|
| Development Program                                       | Targets | Actual  |
| Contracts and/or circulars drafted, prepared and reviewed | 5       | 6       |
| IECs and other promotional activities conducted           | 14      | 12      |
| Monitoring/inspection activities conducted                | 117     | 661     |
| ALLOCATION: Php 62,544                                    | 1       | In '000 |