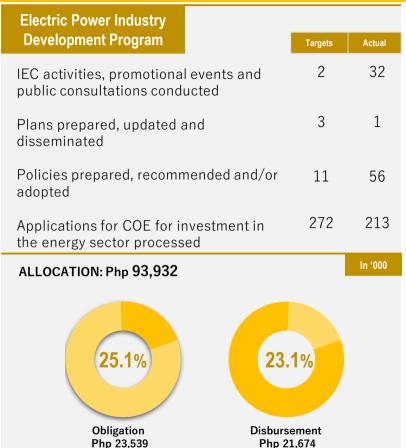

### **DOE PERFORMANCE DASHBOARD** (Regular Programs)

20 Actual vs FY Targets



| Conventional Energy                                       |         |         |
|-----------------------------------------------------------|---------|---------|
| Development Program                                       | Targets | Actual  |
| Contracts and/or circulars drafted, prepared and reviewed | 5       | 6       |
| IECs and other promotional activities conducted           | 14      | 12      |
| Monitoring/inspection activities conducted                | 117     | 661     |
| ALLOCATION: Php 62,544                                    | 1       | In '000 |







Disbursement

### **DOE PERFORMANCE DASHBOARD** (Regular Programs)

2Q Actual vs FY Targets





# **DOE PERFORMANCE DASHBOARD** (Regular Programs)

2Q Actual vs FY Targets

| Energy Efficiency and                                  |                            |         |
|--------------------------------------------------------|----------------------------|---------|
| Conservation Program                                   | Targets                    | Actual  |
| IECs/promotional events conducted                      | 25                         | 23      |
| Energy audits in government agencies conducted on time | 62                         | 20      |
| ALLOCATION: Php 41,208                                 |                            | In '000 |
| 28.3%                                                  | 24.7%                      |         |
| Obligation D<br>Php 11,667