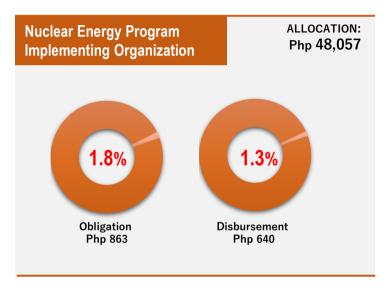

## **FINANCIAL PERFORMANCE DASHBOARD OF FUND 151**

2Q vs FY 2021 (in Php '000)

#### **FINANCIAL PERFORMANCE DASHBOARD OF FUND 151**

2Q vs FY 2021 (in Php '000)

Obligation: % of Obligation to Allocation | Disbursement: % of Disbursement to Obligation

## FINANCIAL PERFORMANCE DASHBOARD OF FUND 151

2Q vs FY 2021 (in Php '000)