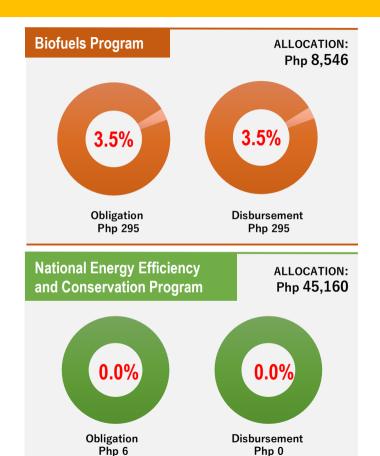

## **FINANCIAL PERFORMANCE DASHBOARD OF FUND 151**

2Q vs FY 2021 (in Php '000)

#### **FINANCIAL PERFORMANCE DASHBOARD OF FUND 151**

2Q vs FY 2021 (in Php '000)

Obligation: % of Obligation to Allocation | Disbursement: % of Disbursement to Obligation

## FINANCIAL PERFORMANCE DASHBOARD OF FUND 151

2Q vs FY 2021 (in Php '000)