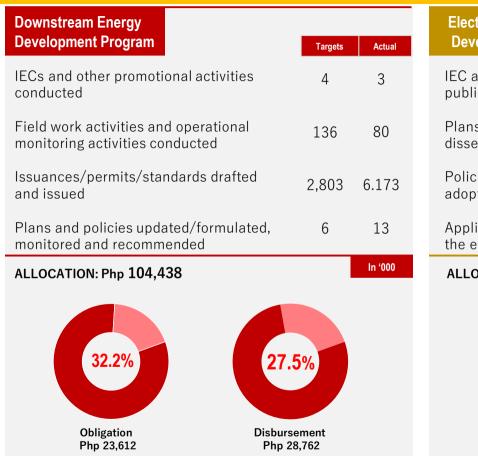

### **DOE PERFORMANCE DASHBOARD** (Regular Programs)

20 Actual vs FY Targets



| Conventional Energy                                       |         |         |
|-----------------------------------------------------------|---------|---------|
| Development Program                                       | Targets | Actual  |
| Contracts and/or circulars drafted, prepared and reviewed | 5       | 6       |
| IECs and other promotional activities conducted           | 14      | 12      |
| Monitoring/inspection activities conducted                | 117     | 661     |
| ALLOCATION: Php 62,544                                    | 1       | In '000 |







Disbursement

### **DOE PERFORMANCE DASHBOARD** (Regular Programs)

2Q Actual vs FY Targets





# **DOE PERFORMANCE DASHBOARD** (Regular Programs)

2Q Actual vs FY Targets

| Energy Efficiency and                                  |                            |         |
|--------------------------------------------------------|----------------------------|---------|
| Conservation Program                                   | Targets                    | Actual  |
| IECs/promotional events conducted                      | 25                         | 23      |
| Energy audits in government agencies conducted on time | 62                         | 20      |
| ALLOCATION: Php 41,208                                 |                            | In '000 |
| 28.3%                                                  | 24.7%                      |         |
| Obligation D<br>Php 11,667