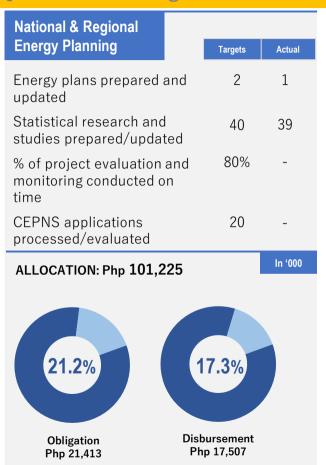

### **DOE PERFORMANCE DASHBOARD** (Regular Programs)

20 Actual vs FY Targets



| Conventional Energy                                       |         |         |
|-----------------------------------------------------------|---------|---------|
| Development Program                                       | Targets | Actual  |
| Contracts and/or circulars drafted, prepared and reviewed | 5       | 6       |
| IECs and other promotional activities conducted           | 14      | 12      |
| Monitoring/inspection activities conducted                | 117     | 661     |
| ALLOCATION: Php 62,544                                    | 1       | In '000 |







Disbursement

### **DOE PERFORMANCE DASHBOARD** (Regular Programs)

2Q Actual vs FY Targets





# **DOE PERFORMANCE DASHBOARD** (Regular Programs)

2Q Actual vs FY Targets

| Energy Efficiency and