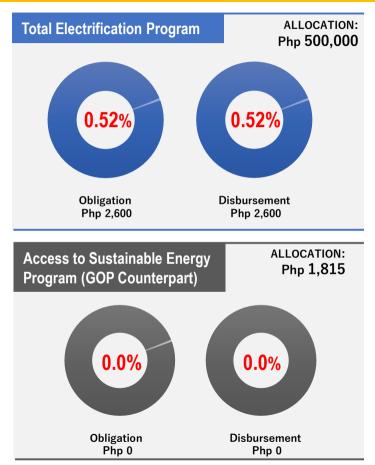

## **FINANCIAL PERFORMANCE DASHBOARD OF FUND 151**

2Q vs FY 2021 (in Php '000)

#### **FINANCIAL PERFORMANCE DASHBOARD OF FUND 151**

2Q vs FY 2021 (in Php '000)

Obligation: % of Obligation to Allocation | Disbursement: % of Disbursement to Obligation

## FINANCIAL PERFORMANCE DASHBOARD OF FUND 151

2Q vs FY 2021 (in Php '000)