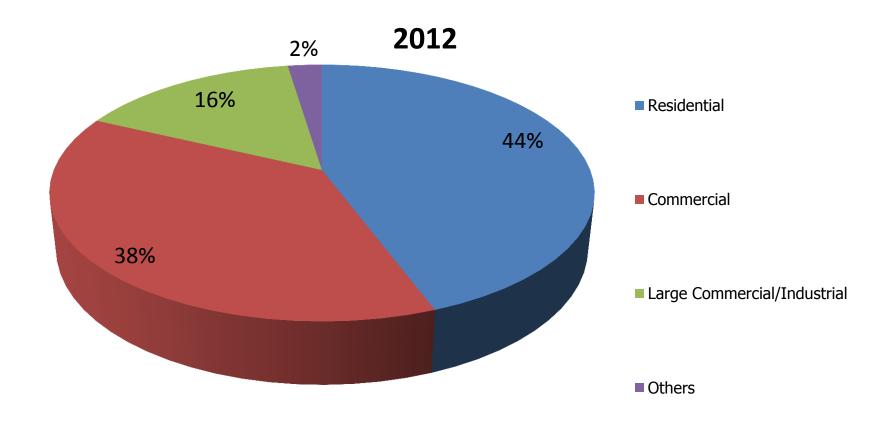

## **CORPORATE PROFILE**

**FOUNDED IN 1953** 

**INCORPORATED IN 1961** 

**60 YEARS IN SERVICE** 

## FRANCHISE AREAS

**RA 9969 - Congressional Franchise Grant** 

- Dagupan City
- Calasiao
- Sta. Barbara
- Manaoag
- San Jacinto
- San Fabian
- Brgys. Cruz and Bolingit of San Carlos City.

LAND AREA over 349.33 sq. km (6.5% of Pangasinan)

> Almost 100,000 customers to date

CONTESTABLE CUSTOMERS

## FRANCHISE AREAS

# Certificate of Public Convenience and Necessity

25 years of Validity

## AS OF 2012:

#### Maximum Demand – around 50 MW

**Load Factor – 60%** 

## Consumption Mix by Customer Class



## **DECORP**

DAGUPAN ELECTRIC CORPORATION

## SUBSTATION AND CAPACITY

Calasiao S/S

- 1 x 33 MVA
- 8 line feeders

San Jacinto S/S

- 2 x 20 MVA
- 6 line feeders

Dagupan S/S

- 2 x 25 MVA
- 8 line feeders

□All feeders equipped with AVR

□All feeders equipped with reclosers and breakers

☐ Monitored and Controlled with SCADA

## **AVERAGE RATE FOR APRIL 2012- MARCH 2013**

| MONTH          | SELLING RATE | GENERATION RATE |
|----------------|--------------|-----------------|
| APRIL 2012     | 10.33        | 5.3292          |
| MAY 2012       | 9.25         | 4.5286          |
| JUNE 2012      | 11.50        | 6.3436          |
| JULY 2012      | 11.69        | 6.5081          |
| AUGUST 2012    | 10.47        | 5.5290          |
| SEPTEMBER 2012 | 8.25         | 3.8442          |
|