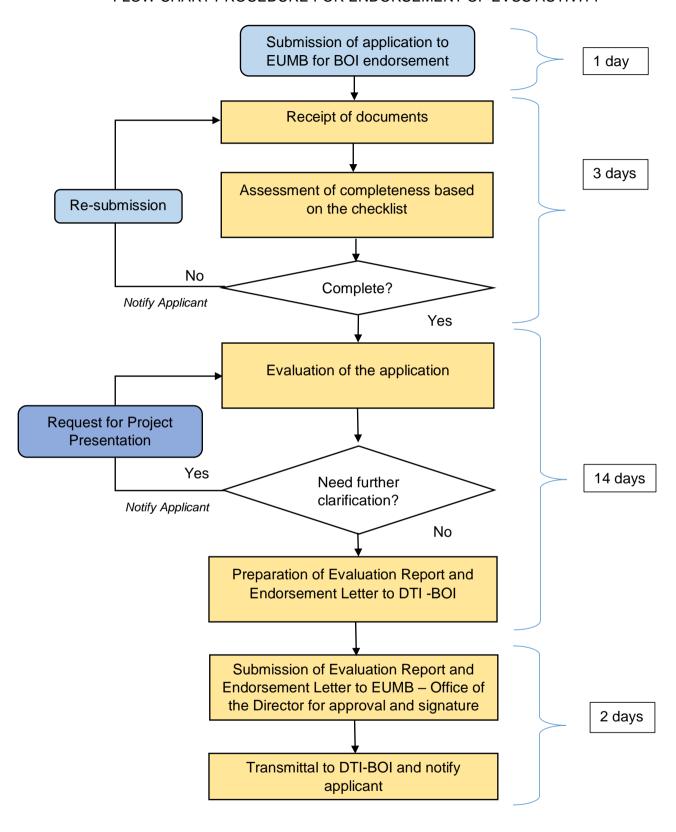

## FLOW CHART PROCEDURE FOR ENDORSEMENT OF EVCS ACTIVITY

## Legend:

- DOE

- Decision