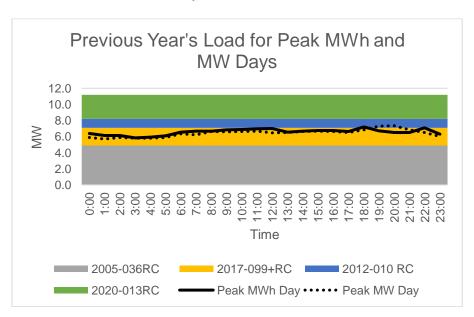

#### **Previous Year's Load Profile**

Based on the Load Duration Curve, the minimum load is 6.2 MW and the maximum load is 7.35 MW for the last historical year.

Peak MW & Peak daily MWh occurred on 5/18/2020 8:00:00 PM due to summer season. As shown in the Load Curves, the available supply is higher than the Peak Demand but however there is no more Cold Reserved. There is a load shedding when one of the biggest units is under maintenance or repair prior to the operation of emergency power on last August 11, 2020.