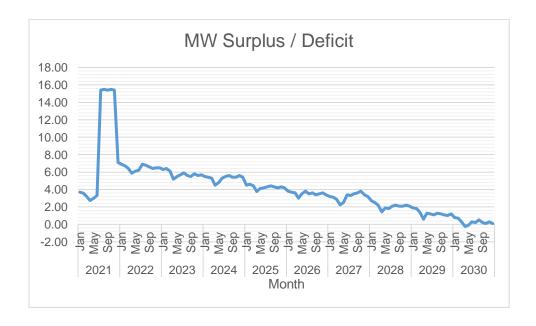

As of now there is no New Procurement of Supply since we have just finished our recent CSP

Currently, there is no under-contacting/over-contracting. The highest target contracting level is 300% which is expected to occur on July 11 to November 8, 2021. The lowest target contracting level is 98% which is expected to occur on April 2030.