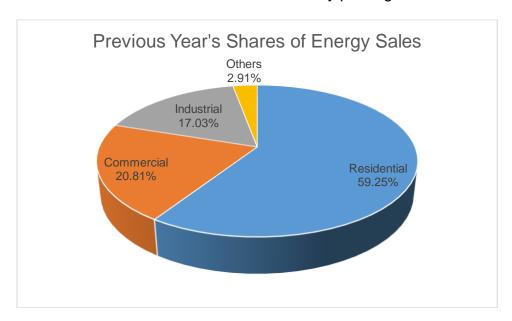

Residential customers account for the bulk of energy sales at 59.25% due to the high number of connections. In contrast, Other customers (streetlights and Public Building) accounted for only 2.91% of energy sales due to the low number of connections.