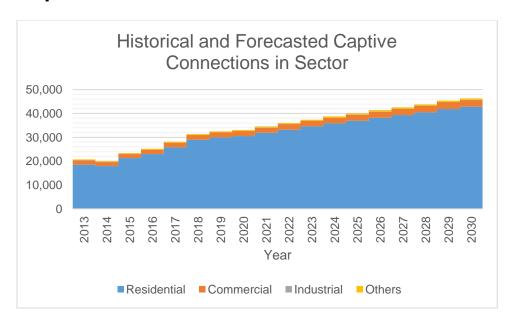

Residential customers account for the bulk of energy sales at 59.25% due to the high number of connections. In contrast, Other customers (streetlights and Public Building) accounted for only 2.91% of energy sales due to the low number of connections.