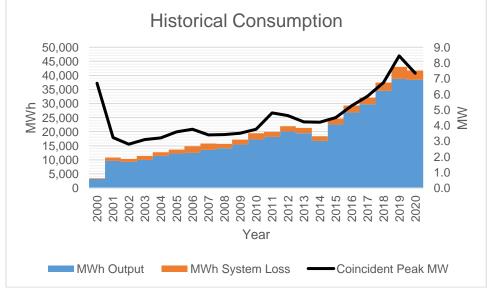

Peak Demand decreased from 8.45 MW in 2019 to 7.35 MW in 2020 at a rate of 9.09% due to pandemic. MWh Offtake decreased from 43,027 MWh in 2019 to 41,690 MWh in 2020 at a rate of 9.16% due to pandemic. Within the same period, Load Factor ranged from 58% to 65%. There was an abrupt change in consumption on 2020 due to COVID-19 pandemic

MWh Output decreased from year 2019 to year 2020 at a rate of 1.034%, while MWh System Loss decreased at a rate of 1.52% within the same period

System Loss ranged from 7.61% to 15.43%. System Loss peaked at 15.43% on year 2006 because of Non-Technical Losses caused by pilferage