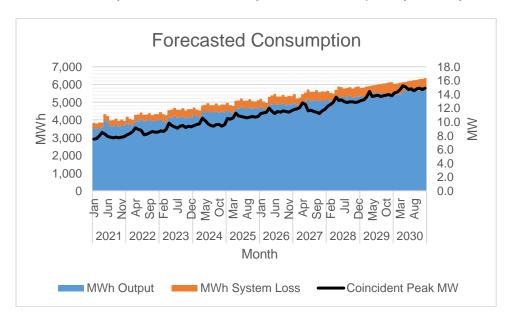

The Peak Demand was forecasted using Cubic: Y = d(t)3 + b(t) + a, and was assumed to occur on the month of April due to Hot Season of summer. Monthly Peak Demand is at its lowest on the month of March due to Lockdown cause by COVID-19 Pandemic. In general, Peak Demand is expected to grow at a rate of 6.96% annually.

The available supply is generally above the Peak Demand. This is because is because of the new power supplier that will be operational on the 2<sup>nd</sup> quarter of 2021.

Of the available supply, the largest is 15 MW from INEC (New Power Supplier). This is followed by (9.6 MW from BIPCOR

As of now there is no New Procurement of Supply since we have just finished our recent CSP

Currently, there is no under-contacting/over-contracting. The highest target contracting level is 300% which is expected to occur on July 11 to November 8, 2021. The lowest target contracting level is 98% which is expected to occur on April 2030.