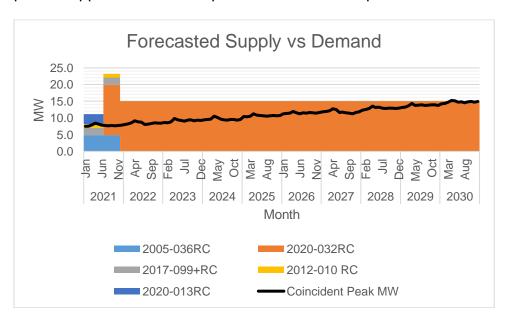

The Peak Demand was forecasted using Cubic: Y = d(t)3 + b(t) + a, and was assumed to occur on the month of April due to Hot Season of summer. Monthly Peak Demand is at its lowest on the month of March due to Lockdown cause by COVID-19 Pandemic. In general, Peak Demand is expected to grow at a rate of 6.96% annually.

The available supply is generally above the Peak Demand. This is because is because of the new power supplier that will be operational on the 2<sup>nd</sup> quarter of 2021.

Of the available supply, the largest is 15 MW from INEC (New Power Supplier). This is followed by (9.6 MW from BIPCOR

As of now there is no New Procurement of Supply since we have just finished our recent CSP

Currently, there is no under-contacting/over-contracting. The highest target contracting level is 300% which is expected to occur on July 11 to November 8, 2021. The lowest target contracting level is 98% which is expected to occur on April 2030.