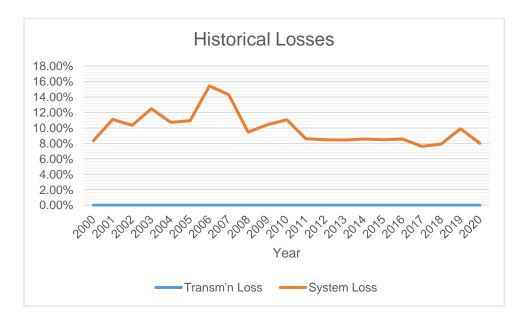

MWh Output decreased from year 2019 to year 2020 at a rate of 1.034%, while MWh System Loss decreased at a rate of 1.52% within the same period

System Loss ranged from 7.61% to 15.43%. System Loss peaked at 15.43% on year 2006 because of Non-Technical Losses caused by pilferage