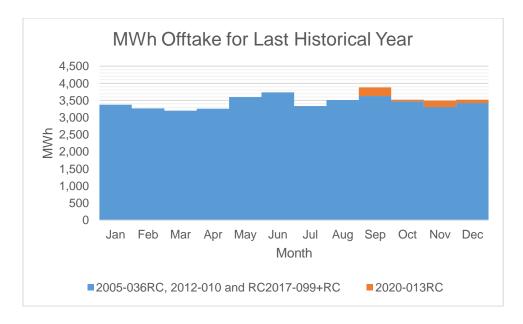

For Mainland, the total Offtake for the last historical year is higher than the quantity stipulated in the PSA. The PSA with 2005-036RC accounts for the bulk of MWh Offtake.