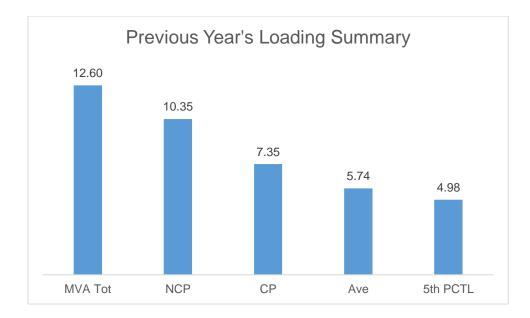

The Non-coincident Peak Demand is 7.35 MW, which is around 76.56% of the total substation capacity of 9.6 MVA at a power factor of 0.95. The load factor or the ratio between the Average Load of 5.74 MW and the Non-coincident Peak Demand is 78.10% of. A safe estimate of the true minimum load is the fifth percentile load of 4.98 MW which is 67.76% of the Non-coincident Peak Demand.