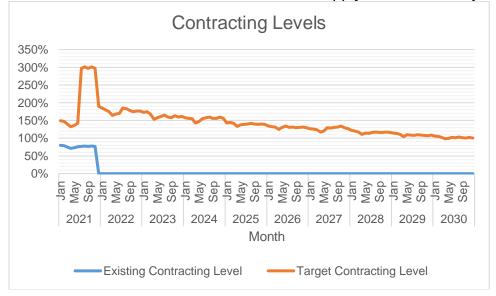

As of now there is no New Procurement of Supply since we have just finished our recent CSP

Currently, there is no under-contacting/over-contracting. The highest target contracting level is 300% which is expected to occur on July 11 to November 8, 2021. The lowest target contracting level is 98% which is expected to occur on April 2030.

Currently, there is no over and under contracting in terms of MW since our contract with BIPCOR is Load Following and Demand. Our Emergency power with INEC is for back-up power only if BIPCOR will conduct their engine maintenance.