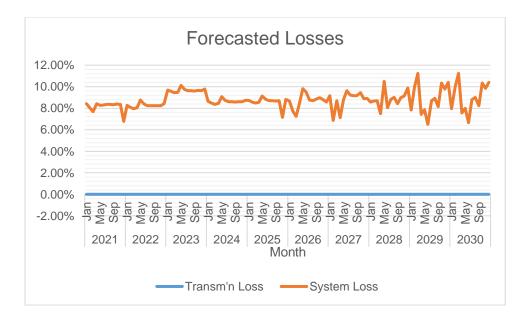

MWh Output decreased from year 2019 to year 2020 at a rate of 1.034%, while MWh System Loss decreased at a rate of 1.52% within the same period

System Loss ranged from 7.61% to 15.43%. System Loss peaked at 15.43% on year 2006 because of Non-Technical Losses caused by pilferage