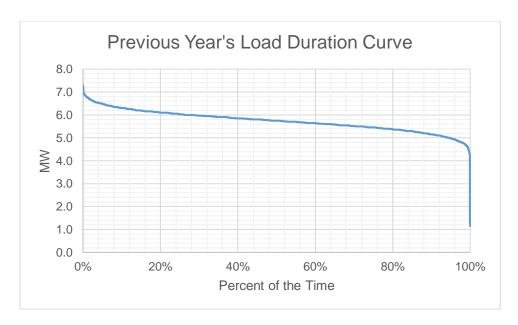

#### **Previous Year's Load Profile**

Based on the Load Duration Curve, the minimum load is 6.2 MW and the maximum load is 7.35 MW for the last historical year.

Peak MW & Peak daily MWh occurred on 5/18/2020 8:00:00 PM due to summer season. As shown in the Load Curves, the available supply is higher than the Peak Demand but however there is no more Cold Reserved. There is a load shedding when one of the biggest units is under maintenance or repair prior to the operation of emergency power on last August 11, 2020.

The Non-coincident Peak Demand is 7.35 MW, which is around 76.56% of the total substation capacity of 9.6 MVA at a power factor of 0.95. The load factor or the ratio between the Average Load of 5.74 MW and the Non-coincident Peak Demand is 78.10% of. A safe estimate of the true minimum load is the fifth percentile load of 4.98 MW which is 67.76% of the Non-coincident Peak Demand.