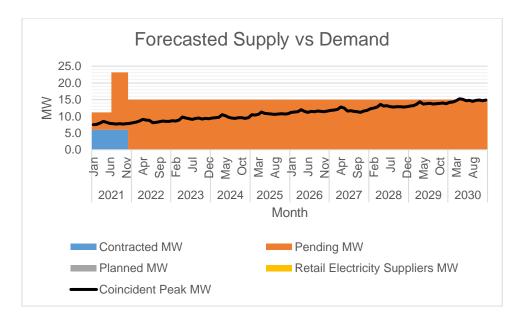

The Peak Demand was forecasted using Cubic: Y = d(t)3 + b(t) + a, and was assumed to occur on the month of April due to Hot Season of summer. Monthly Peak Demand is at its lowest on the month of March due to Lockdown cause by COVID-19 Pandemic. In general, Peak Demand is expected to grow at a rate of 6.96% annually.

The available supply is generally above the Peak Demand. This is because is because of the new power supplier that will be operational on the 2<sup>nd</sup> quarter of 2021.

Of the available supply, the largest is 15 MW from INEC (New Power Supplier). This is followed by (9.6 MW from BIPCOR

As of now there is no New Procurement of Supply since we have just finished our recent CSP

Currently, there is no under-contacting/over-contracting. The highest target contracting level is 300% which is expected to occur on July 11 to November 8, 2021. The lowest target contracting level is 98% which is expected to occur on April 2030.