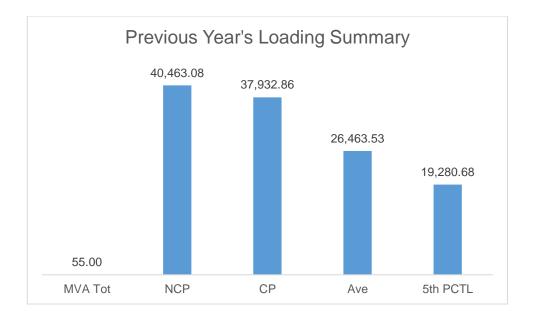

Peak MW and Peak daily MWh occurred on evening due to Residential customer. As shown in the Load Curves, the available supply is lower than the Peak Demand.

The Non-coincident Peak Demand is 40.46 MW, which is around 74% of the total substation capacity of 55 MVA at a power factor of 99.25%. The load factor or the ratio between the Average Load of 26.46 MW and the Non-coincident Peak Demand is 65%. A safe estimate of the true minimum load is the fifth percentile load of 19.28 MW which is 48% of the Non-coincident Peak Demand.