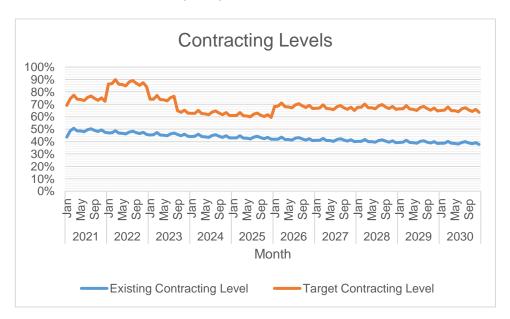

Currently, there is under-contracting by 50%. The highest target contracting level is 90% which is expected to occur on 2022. The lowest target contracting level is 62% which is expected to occur on 2022.

Currently, there is under-contracting by 19.47 MW. The highest deficit is 18.46 MW which is expected to occur on the month of December 2025. The lowest deficit is 3.93 MW which is expected to occur on the month of March 2022.