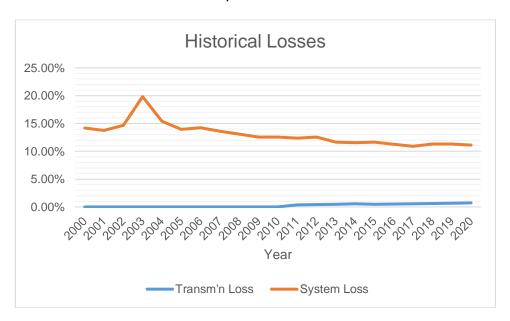

MWh Output increased from year 2019 to year 2020 at a rate of 10.34%, while MWh System Loss increased at a rate of 6.89% within the same period.

Historically, Transmission Loss ranged from 0.0% to 0.72% while System Loss ranged from 7.92% to 11.64% in the year 2020. Transmission Loss peaked at 0.72% and System Loss peaked at 11.64% in year 2020 due to summer season.

MWh Output was expected to grow at a rate of 3.84% annually.

The Transmission Loss is expected to range from 0% to .72% while System Loss is expected to range from 8.08% to 12.27%.