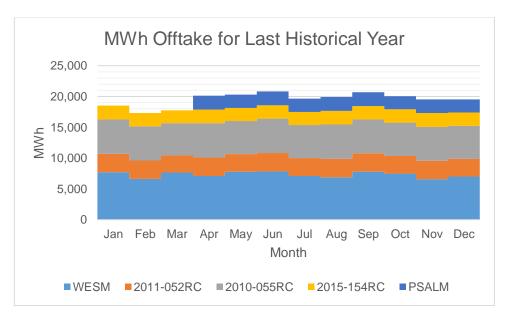

For all PSA's, the total Offtake for the last historical year is lower than the quantity stipulated in the PSA. The PSA with Panay Energy Development Corporation (PEDC) Unit 1&2 under Energy Regulatory Commission (ERC) Case No. 2010-055RC accounts for the bulk of MWh Offtake.