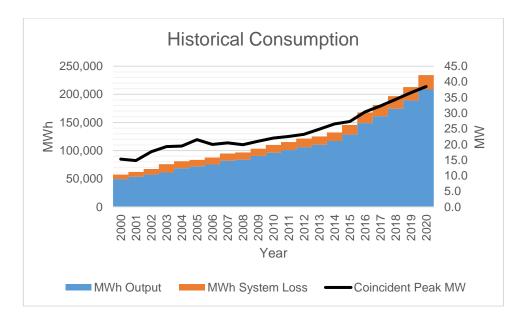

### **Historical Consumption Data**

|      | Coincident<br>Peak MW | MWh Offtake | WESM   | MWh Input | MWh Output | MWh System<br>Loss | Load Factor | Discrepancy | Transm'n<br>Loss | System Loss |
|------|-----------------------|-------------|--------|-----------|------------|--------------------|-------------|-------------|------------------|-------------|
| 2000 | 15.29                 | 57,444      | 0      | 57,444    | 49,299     | 8,145              | 43%         | 0.00%       | 0.00%            | 14.18%      |
| 2001 | 14.81                 | 61,832      | 0      | 61,832    | 53,546     | 8,492              | 48%         | 0.33%       | 0.00%            | 13.73%      |
| 2002 | 17.69                 | 67,075      | 0      | 67,075    | 57,454     | 9,825              | 43%         | 0.30%       | 0.00%            | 14.65%      |
| 2003 | 19.32                 | 75,843      | 0      | 75,843    | 61,014     | 15,035             | 45%         | 0.27%       | 0.00%            | 19.82%      |
| 2004 | 19.43                 | 81,015      | 0      | 81,015    | 68,790     | 12,458             | 48%         | 0.29%       | 0.00%            | 15.38%      |
| 2005 | 21.51                 | 83,373      | 0      | 83,373    | 71,980     | 11,622             | 44%         | 0.27%       | 0.00%            | 13.94%      |
| 2006 | 19.92                 | 87,599      | 0      | 87,599    | 75,388     | 12,465             | 50%         | 0.29%       | 0.00%            | 14.23%      |
| 2007 | 20.49                 | 94,734      | 0      | 94,734    | 82,103     | 12,874             | 53%         | 0.26%       | 0.00%            | 13.59%      |
| 2008 | 19.91                 | 96,495      | 0      | 96,495    | 83,875     | 12,611             | 55%         | -0.01%      | 0.00%            | 13.07%      |
| 2009 | 21.00                 | 103,355     | 0      | 103,355   | 90,375     | 12,974             | 56%         | -0.01%      | 0.00%            | 12.55%      |
| 2010 | 22.04                 | 109,776     | 0      | 109,776   | 96,013     | 13,763             | 57%         | 0.00%       | 0.00%            | 12.54%      |
| 2011 | 22.54                 | 115,615     | 21,329 | 115,185   | 100,936    | 14,249             | 58%         | 0.00%       | 0.37%            | 12.37%      |
| 2012 | 23.24                 | 121,972     | 11,328 | 121,438   | 106,190    | 15,225             | 60%         | -0.02%      | 0.44%            | 12.54%      |
| 2013 | 24.84                 | 125,655     | 10,095 | 125,049   | 110,477    | 14,572             | 57%         | 0.00%       | 0.48%            | 11.65%      |
| 2014 | 26.49                 | 133,147     | 12,708 | 132,384   | 117,093    | 15,291             | 57%         | 0.00%       | 0.57%            | 11.55%      |
| 2015 | 27.32                 | 146,258     | 24,808 | 145,583   | 128,622    | 16,961             | 61%         | 0.00%       | 0.46%            | 11.65%      |
| 2016 | 30.38                 | 168,723     | 48,451 | 167,847   | 148,907    | 18,937             | 63%         | 0.00%       | 0.52%            | 11.28%      |
| 2017 | 32.23                 | 182,104     | 54,592 | 181,046   | 161,320    | 19,736             | 64%         | 0.01%       | 0.58%            | 10.90%      |
| 2018 | 34.34                 | 196,567     | 68,995 | 195,337   | 174,330    | 22,125             | 65%         | 0.57%       | 0.63%            | 11.33%      |
| 2019 | 36.47                 | 212,805     | 86,291 | 211,393   | 188,870    | 23,934             | 66%         | 0.67%       | 0.66%            | 11.32%      |
| 2020 | 38.47                 | 234,151     | 87,504 | 232,456   | 208,337    | 25,814             | 69%         | 0.73%       | 0.72%            | 11.10%      |

Peak demand has recorded from 36.47 MW in year 2019 to 38.47 MW in the year 2020 at a rate of 5.47%. The Energy Offtake increased from 211,393 MWh in 2019 to 232,456 MWh in 2020 at a rate of 9.96%. This increase in the peak demand and energy offtake was due to additional residential customers, commercial and industrial establishments. Within the same period, Load Factor ranged from 65% to 66%. There was an abrupt increase on demand and energy sales on 2016 due to massive implementation and energization of sitios for Sitio Electrification Program (SEP).

MWh Output increased from year 2019 to year 2020 at a rate of 10.34%, while MWh System Loss increased at a rate of 6.89% within the same period.

Historically, Transmission Loss ranged from 0.0% to 0.72% while System Loss ranged from 7.92% to 11.64% in the year 2020. Transmission Loss peaked at 0.72% and System Loss peaked at 11.64% in year 2020 due to summer season.