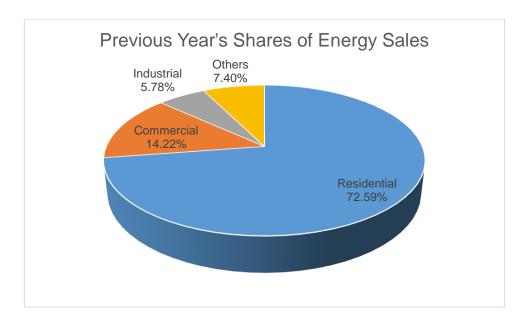

ILECO II is located at the central part of Iloilo Province and covers rural areas. ILECO II's customers are mostly residential. In terms of sales, residential customers account for the bulk of energy sales at 72.59% due to the high number of connections. In contrast, industrial customers accounted for only 5.78% of energy sales due to the low number of connections.