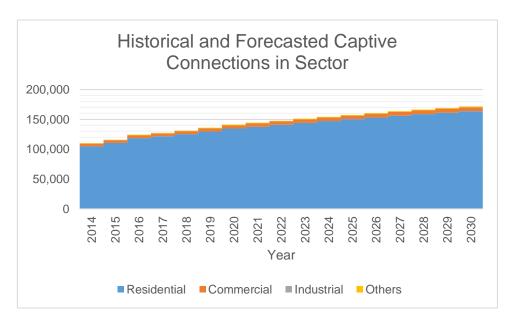

ILECO II is located at the central part of Iloilo Province and covers rural areas. ILECO II's customers are mostly residential. In terms of sales, residential customers account for the bulk of energy sales at 72.59% due to the high number of connections. In contrast, industrial customers accounted for only 5.78% of energy sales due to the low number of connections.