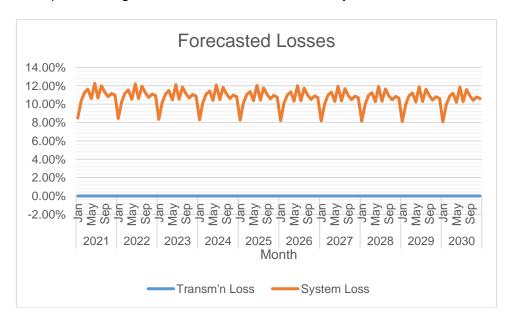

MWh Output was expected to grow at a rate of 3.84% annually.

The Transmission Loss is expected to range from 0% to .72% while System Loss is expected to range from 8.08% to 12.27%.