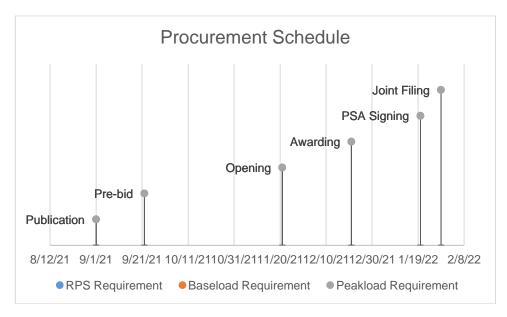

The first wave of supply procurement will be for 6 MW planned to be available by the month of December 2021. This will be followed by 2 MW to be available by the month of December 2022. The third procurement will be for 4 MW planned to be available for the year 2026. The procurement shall be included in the aggregated requirements of the Panay-Guimaras EC Power Consortium, Inc. for Competitive Selection Process (CSP).