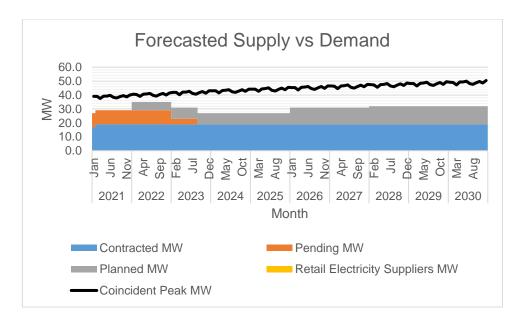

# **Forecasted Consumption Data**

|      |     | Coincident<br>Peak MW | Contracted<br>MW | Pending MW | Planned MW | Retail<br>Electricity<br>Suppliers<br>MW | Existing<br>Contracting<br>Level | Target<br>Contracting<br>Level | MW Surplus /<br>Deficit |
|------|-----|-----------------------|------------------|------------|------------|------------------------------------------|----------------------------------|--------------------------------|-------------------------|
| 2021 | Jan | 39.01                 | 17.00            | 10.00      | 0          |                                          | 44%                              | 69%                            | -12.01                  |
|      | Feb | 38.96                 | 19.00            | 10.00      | 0          |                                          | 49%                              | 74%                            | -9.96                   |
|      | Mar | 37.50                 | 19.00            | 10.00      | 0          |                                          | 51%                              | 77%                            | -8.50                   |
|      | Apr | 39.16                 | 19.00            | 10.00      | 0          |                                          | 49%                              | 74%                            | -10.16                  |
|      | May | 39.23                 | 19.00            | 10.00      | 0          |                                          | 48%                              | 74%                            | -10.23                  |
|      | Jun | 39.70                 | 19.00            | 10.00      | 0          |                                          | 48%                              | 73%                            | -10.70                  |
|      | Jul | 38.33                 | 19.00            | 10.00      | 0          |                                          | 50%                              | 76%                            | -9.33                   |
|      | Aug | 37.82                 | 19.00            | 10.00      | 0          |                                          | 50%                              | 77%                            | -8.82                   |
|      | Sep | 38.81                 | 19.00            | 10.00      | 0          |                                          | 49%                              | 75%                            | -9.81                   |
|      | Oct | 39.57                 | 19.00            | 10.00      | 0          |                                          | 48%                              | 73%                            | -10.57                  |
|      | Nov | 38.55                 | 19.00            | 10.00      | 0          |                                          | 49%                              | 75%                            | -9.55                   |
|      | Dec | 40.04                 | 19.00            | 10.00      | 0          |                                          | 47%                              | 72%                            | -11.04                  |
| 2022 | Jan | 40.49                 | 19.00            | 10.00      | 6          |                                          | 47%                              | 86%                            | -5.49                   |
|      | Feb | 40.44                 | 19.00            | 10.00      | 6          |                                          | 47%                              | 87%                            | -5.44                   |
|      | Mar | 38.93                 | 19.00            | 10.00      | 6          |                                          | 49%                              | 90%                            | -3.93                   |
|      | Apr | 40.65                 | 19.00            | 10.00      | 6          |                                          | 47%                              | 86%                            | -5.65                   |
|      | May | 40.72                 | 19.00            | 10.00      | 6          |                                          | 47%                              | 86%                            | -5.72                   |
|      | Jun | 41.21                 | 19.00            | 10.00      | 6          |                                          | 46%                              | 85%                            | -6.21                   |
|      | Jul | 39.79                 | 19.00            | 10.00      | 6          |                                          | 48%                              | 88%                            | -4.79                   |
|      | Aug | 39.26                 | 19.00            | 10.00      | 6          |                                          | 48%                              | 89%                            | -4.26                   |
|      | Sep | 40.28                 | 19.00            | 10.00      | 6          |                                          | 47%                              | 87%                            | -5.28                   |
|      | Oct | 41.08                 | 19.00            | 10.00      | 6          |                                          | 46%                              | 85%                            | -6.08                   |
|      | Nov | 40.02                 | 19.00            | 10.00      | 6          |                                          | 47%                              | 87%                            | -5.02                   |
|      | Dec | 41.56                 | 19.00            | 10.00      | 6          |                                          | 46%                              | 84%                            | -6.56                   |
| 2023 | Jan | 41.86                 | 19.00            | 4.00       | 8          |                                          | 45%                              | 74%                            | -10.86                  |
|      | Feb | 41.80                 | 19.00            | 4.00       | 8          |                                          | 45%                              | 74%                            | -10.80                  |
|      | Mar | 40.24                 | 19.00            | 4.00       | 8          |                                          | 47%                              | 77%                            | -9.24                   |
|      | Apr | 42.02                 | 19.00            | 4.00       | 8          |                                          | 45%                              | 74%                            | -11.02                  |
|      | May | 42.09                 | 19.00            | 4.00       | 8          |                                          | 45%                              | 74%                            | -11.09                  |

The Peak Demand was forecasted using regression. The average growth rate of the historical coincident peak is 6.52% for eight (8) years. Using this data for forecasting, we came up the model with (a + blogt^2 + ct^-2 + dt^-3) for coincident peak with adjusted R square of 0.9963172 and MAPE of 0.0054%. With this, we have identified our power supply requirement for Competitive Selection Process (CSP). In addition, peak assumed to occur on the month of December due to whether condition. Monthly Peak Demand is at its lowest on the month of March. In general, Peak Demand is expected to grow at a rate of 2.75% annually.

The available supply is generally below the Peak Demand. This is because we are under contract and we are planning to secure additional power supply thru CSP. For the meantime, the difference in the supply shall be taken from WESM.

Of the available supply, the largest is 10 MW from Panay Energy Development Corporation (PEDC) Unit 1&2 under ERC Case No. 2010-055RC. This is followed by 4 MW from Green Core Geothermal Plant (GCGI).

The first wave of supply procurement will be for 6 MW planned to be available by the month of December 2021. This will be followed by 2 MW to be available by the month of December 2022. The third procurement will be for 4 MW planned to be available for the year 2026. The procurement shall be included in the aggregated requirements of the Panay-Guimaras EC Power Consortium, Inc. for Competitive Selection Process (CSP).

Currently, there is under-contracting by 50%. The highest target contracting level is 90% which is expected to occur on 2022. The lowest target contracting level is 62% which is expected to occur on 2022.

Currently, there is under-contracting by 19.47 MW. The highest deficit is 18.46 MW which is expected to occur on the month of December 2025. The lowest deficit is 3.93 MW which is expected to occur on the month of March 2022.