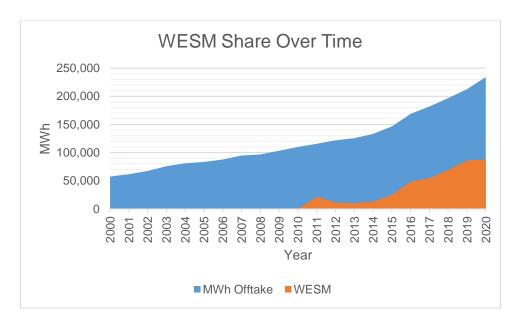

Currently, ILECO II is sourcing its un-contracted demand from Wholesale Electricity Spot Market or WESM. ILECO II started to engage in WESM in the year 2011 and it has a positive impact in the blended rates. Market exposure of ILECO II increases in the succeeding years. WESM Offtake increased from 86,291 MWh in 2018 to 87,504 MWh in 2020 at a rate of 1.41% due to increase in demand and energy sales of new customers. The share of WESM in the total Offtake ranged from 30% to 37%. The net WESM transaction is positive from 1.82 pesos per kWh to 4.02 pesos per kWh as the bulk MWh Offtake supply for the year 2020.