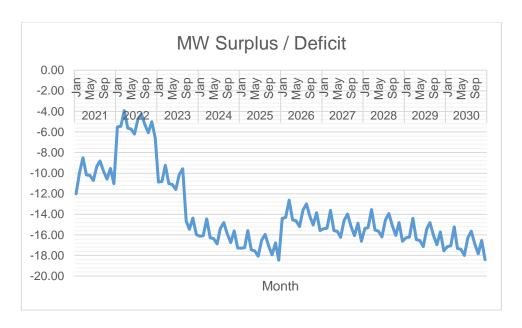

Currently, there is under-contracting by 50%. The highest target contracting level is 90% which is expected to occur on 2022. The lowest target contracting level is 62% which is expected to occur on 2022.

Currently, there is under-contracting by 19.47 MW. The highest deficit is 18.46 MW which is expected to occur on the month of December 2025. The lowest deficit is 3.93 MW which is expected to occur on the month of March 2022.