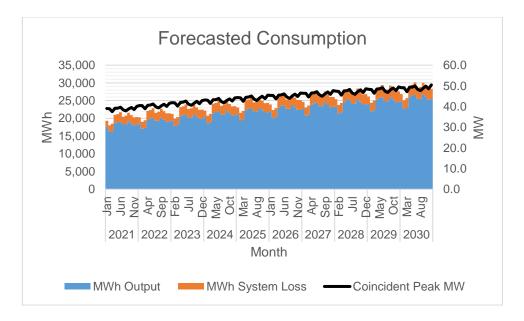

MWh Offtake was forecasted using regression. Using the forecasting model (a + blogt^2) we come up with adjusted R square of 0.9947102 and MAPE of 1.0%. The assumed load factor is 66.2%.

System Loss was calculated through a Load Flow Study conducted on January 2021 by Planning Section using DSAS software. Based on the same study, the Distribution System can adequately convey electricity to customers.

MWh Output was expected to grow at a rate of 3.84% annually.

The Transmission Loss is expected to range from 0% to .72% while System Loss is expected to range from 8.08% to 12.27%.