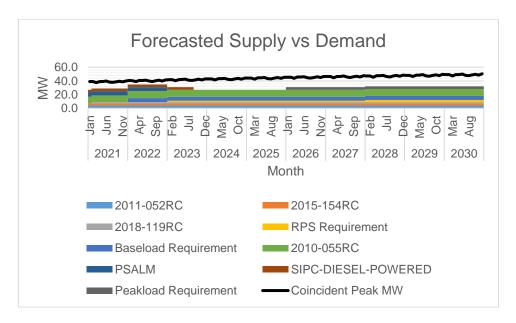

#### **Power Supply**

| Case No.   | Туре         | GenCo                                | Minimum MW | Minimum<br>MWh/yr | PSA Start  | PSA End    |
|------------|--------------|--------------------------------------|------------|-------------------|------------|------------|
| 2011-052RC | Base         | Green Core Geothermal, Inc.          | 4.00       | 35,040            | 12/26/2014 | 12/25/2030 |
| 2010-055RC | Intermediate | Panay Energy Development Corporation | 10.00      | 67,700            | 03/26/2011 | 3/25/2036  |
| 2015-154RC | Base         | Panay Energy Development Corporation | 3.00       | 26,280            | 1/17/2017  | 1/16/2042  |
| 2018-119RC | Base         | GN Power Mariveles Coal Plant Ltd.   | 2.00       | 17,520            | 1/26/2021  | 1/25/2031  |

The PSA with Green Core Geothermal Inc. (GCGI) filed under ERC under Case No. 2011-052RC was procured through request for offer. It was selected to provide for baseload requirements due to commercial operation of WESM in the Visayas. Historically, the utilization of the PSA is 99.99%. Outages of the plant led to unserved energy of around 2 MWh in the past year. The actual billed overall monthly charge under the PSA ranged from 5.5963 P/kWh in the same period.

The PSA with Panay Energy Development Corporation (PEDC) Unit 1&2 filed under ERC under Case No. 2010-055RC was procured through request for offer. It was selected to provide for med merit load requirements in preparation for commercial operation of WESM in the Visayas. Historically, the utilization of the PSA is 99.51%. Outages of the plant led to unserved energy of around 326 MWh in the past year. The actual billed overall monthly charge under the PSA ranged from 6.6352 P/kWh to 6.9499 P/kWh in the same period.

The PSA with Panay Energy Development Corporation (PEDC) Unit 3 filed under ERC under Case No. 2015-154RC was procured through CSP. It was selected to provide for additional baseload requirements due to ILECO II's increasing demand. Historically, the utilization of the PSA is 99.26%. Outages of the plant led to unserved energy of around 195 MWh in the past year. The actual billed overall monthly charge under the PSA ranged from 3.8354 P/kWh to 4.1940 P/kWh in the same period.

The PSA with GNPower Mariveles Coal Plant Ltd. filed under ERC under Case No. 2018-119RC was procured through CSP last 2017 and the ERC grant an interim relief to implement the PPSA for a period of one (1) year or until the issuance of final authority whichever comes earlier subject to modifications and conditions. We implemented the PPSA last January 26, 2021.

| Case No.            | Туре         | GenCo                                                            | Minimum<br>MW | Minimum<br>MWh/yr | PSA Start  | PSA End    |
|---------------------|--------------|------------------------------------------------------------------|---------------|-------------------|------------|------------|
| SIPC-DIESEL-POWERED | Peaking      | SPC Island Power Corporation                                     | 4.00          | 5,110             | 8/26/2018  | 8/25/2023  |
| PSALM               | Intermediate | Power Sector Assets and<br>Liabilities Management<br>Corporation | 6.00          | 26,280            | 12/26/2020 | 12/25/2022 |

The PSA with SPC Island Power Corporation (SIPC) is on process of joint filing of the application with the Energy Regulatory Commission (ERC). This was procured through Competitive Selection Process (CSP) last 2017 however, there were delayed in the filing of the application. The original date of Power Sales Contract (PSC) delivery was scheduled on August 26, 2018 to August 25, 2023 for 5 years. Upon issuance of provisional authority from ERC, we will update from the start of the delivery until the end of contract. Meanwhile, we included SIPC in our forecasted from 2021 to August 2023 to provide for peak requirements due to ILECO II's increasing demand.

The CSEE with Power Sector Assets and Liabilities Management (PSALM) was approved and the Department of Energy (DOE) approved ILECO II's request for Certificate of Exemption for renewal of contract however, we are on process of CSEE signing to start the draw of power from PSALM of 6 MW as additional power supply for mid-merit load.