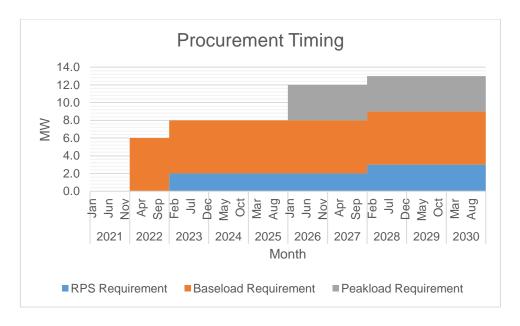

The first wave of supply procurement will be for 6 MW planned to be available by the month of December 2021. This will be followed by 2 MW to be available by the month of December 2022. The third procurement will be for 4 MW planned to be available for the year 2026. The procurement shall be included in the aggregated requirements of the Panay-Guimaras EC Power Consortium, Inc. for Competitive Selection Process (CSP).