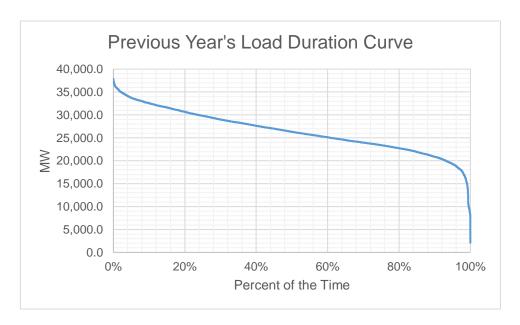

#### **Previous Year's Load Profile**

Based on the Load Duration Curve, the minimum load is 15.17 MW and the maximum load is 38.47 MW for the last historical year. The mid merit load reached up to 36 MW and during day peak.