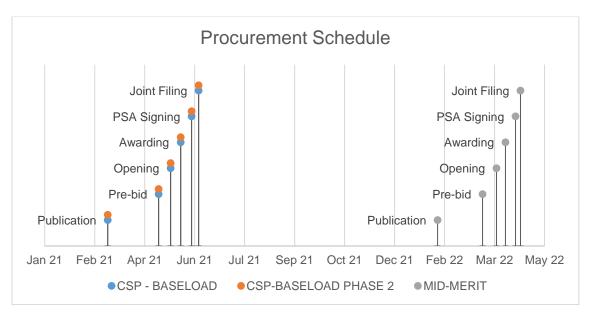

For the procurement of 20 MW of supply which is planned to be available on July 26, 2021 and the 25 MW baseload planned to be available on July 26, 2022, the first publication or launch of CSP will be on March 8, 2021. Joint filing is planned on May 31, 2021, in accordance with DOE's 2018 CSP Policy.