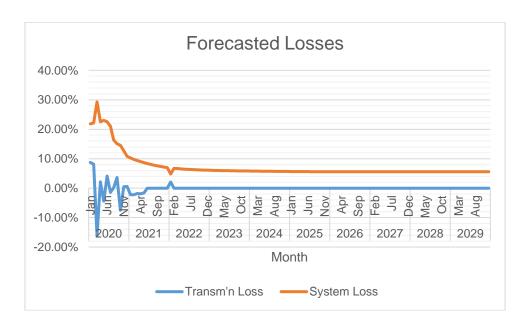

System Loss forecast is based on the actual energy sales and purchases recorded upon the start of operation of MORE Power. MORE Power aims to drastically reduce the system loss to within the cap level by 2023 with its planned improvements of the distribution system its intensified campaign against electricity pilferage. MORE also implements MORE KONEK program, making the applications for new connections easier especially for low-load customers. Efforts in reducing the technical system loss includes upgrading of conductor size, optimization of distribution transformer loading and installation of capacitor banks.

System Loss is expected to drop from ~30% at the start of MORE Power's operation to a target of 6.0% by 2023.