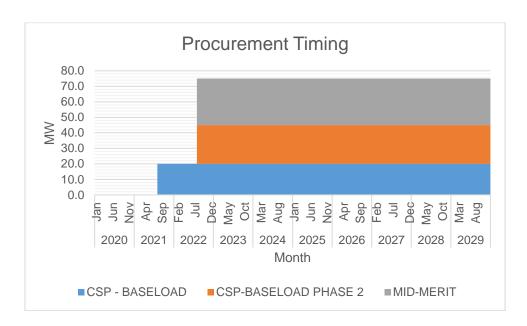

|                | CSP -<br>BASELOAD | CSP-<br>BASELOAD<br>PHASE 2 | MID-MERIT     |
|----------------|-------------------|-----------------------------|---------------|
| Туре           | Base              | Base                        | Intermediate  |
| Minimum MW     | 20.00             | 25.00                       | 0.00          |
| Minimum MWh/yr | 175,200           | 219,000                     | 157,680       |
| PSA Start      | July 26, 2021     | July 26, 2022               | July 26, 2022 |
| PSA End        | July 25, 2031     | July 26, 2032               | July 26, 2032 |
| Publication    | Mar 08, 2021      | Mar 08, 2021                | Feb 01, 2022  |
| Pre-bid        | Apr 28, 2021      | Apr 28, 2021                | Mar 18, 2022  |
| Opening        | May 10, 2021      | May 10, 2021                | Apr 01, 2022  |
| Awarding       | May 20, 2021      | May 20, 2021                | Apr 10, 2022  |
| PSA Signing    | May 31, 2021      | May 31, 2021                | Apr 20, 2022  |
| Joint Filing   | Jun 07, 2021      | Jun 07, 2021                | Apr 25, 2022  |

For the procurement of 20 MW of supply which is planned to be available on July 26, 2021 and the 25 MW baseload planned to be available on July 26, 2022, the first publication or launch of CSP will be on March 8, 2021. Joint filing is planned on May 31, 2021, in accordance with DOE's 2018 CSP Policy.