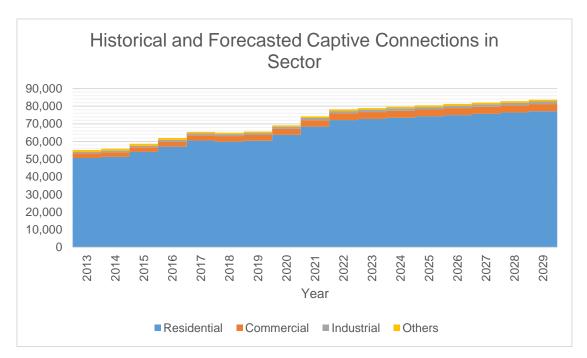

## **Captive Customer Connections**

The number of Residential Customer connections is expected to grow at a rate of 5.5% in 2020 and at 7.3% in 2021 with the implementation of MORE Konek program. Said customer class is expected to account for 35% of the total consumption.