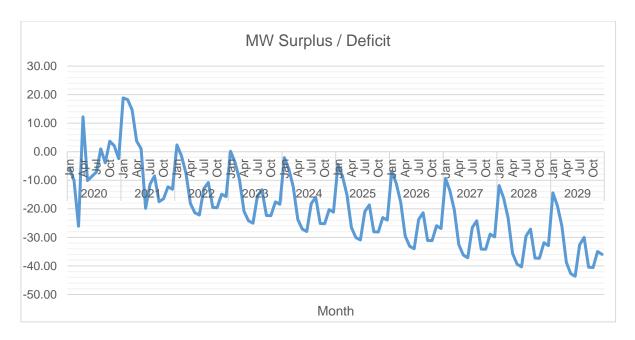

The available supply is generally above the Peak Demand until July 2021. The deficit is supplied by WESM.

MORE recently took over the operations of a distribution utility in Iloilo City. In early 2020, it uses the existing power supply contracts of the former distribution utility as directed in its CPCN prior to the issuance by the DOE of its Certificate of Exemption from CSP. By May 26, 2020, MORE Power sources majority of its power supply requirements from its Emergency Power Supply contracts for a period of 1 year. MORE Power also has contracted its power requirements with PSALM as it transitions to CSP by July 2021. The distribution utility will have a shortfall of supply by July 2022 when its contract with PSALM ends and needs to conduct another round of CSP by that time.

Currently, there is generally under-contacting at 94% in January 2020 based on actual existing contracting levels. The highest target contracting level is 124% which is occurred on January 2021, when demand dropped due to colder temperature and we experienced a drop in demand because of the effect of the conversion of big loads as contestable customers, the pandemic and imposition of community quarantines. The lowest target contracting level is 39% which is expected to occur on June 2028.

In 2020, there is a sufficient level of contracting with an average of 4.6 MW in deficit, with MORE sourcing its requirements from emergency power supply contracts and with WESM as the supplier for remaining requirement. Once the emergency power supply contracts expires, there will be generally an under-contracting for MORE, with sizeable drop in planned contracting levels by July 2022.