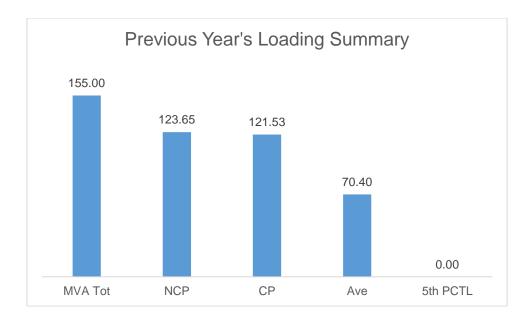

The Non-coincident Peak Demand is 123.65 MW, which is around 80% of the total substation capacity of 155 MVA at a power factor of 0.95. The load factor or the ratio between the Average Load of 70.40 MW and the Non-coincident Peak Demand is 56.9% of. A safe estimate of the true minimum load is the fifth percentile load of 0 MW.