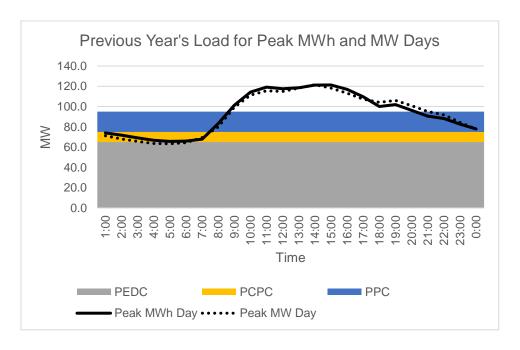

Peak MW occurred on May 30, 2019 due to increased demand during summer season. Peak daily MWh occurred on May 31, 2019. As shown in the Load Curves, the available supply is lower than the Peak Demand.