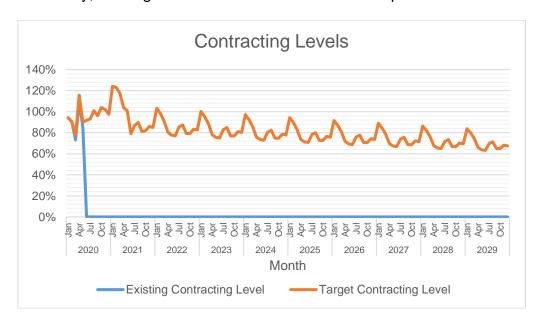

Currently, there is generally under-contacting at 94% in January 2020 based on actual existing contracting levels. The highest target contracting level is 124% which is occurred on January 2021, when demand dropped due to colder temperature and we experienced a drop in demand because of the effect of the conversion of big loads as contestable customers, the pandemic and imposition of community quarantines. The lowest target contracting level is 39% which is expected to occur on June 2028.

In 2020, there is a sufficient level of contracting with an average of 4.6 MW in deficit, with MORE sourcing its requirements from emergency power supply contracts and with WESM as the supplier for remaining requirement. Once the emergency power supply contracts expires, there will be generally an under-contracting for MORE, with sizeable drop in planned contracting levels by July 2022.