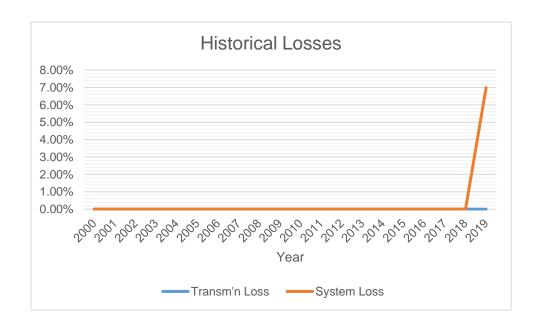

MWh Output in 2019 is 696,975 MWh, while MWh System Loss is at 7%.

Industrial (Power) customers account for the bulk of energy sales at 38.83% due to the high number of connections and consumptions of large establishments. Next, Residential Consumers accounted for 35.17% of energy sales despite the highest number of connections. Customers from Other Sectors accounted for only 6.0 % of energy sales due to the low number of connections and consumptions.

System Loss is expected to drop from ~30% at the start of MORE Power's operation to a target of 6.0% by 2023.