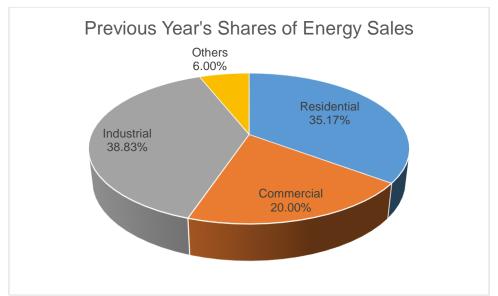

MWh Output in 2019 is 696,975 MWh, while MWh System Loss is at 7%.

Industrial (Power) customers account for the bulk of energy sales at 38.83% due to the high number of connections and consumptions of large establishments. Next, Residential Consumers accounted for 35.17% of energy sales despite the highest number of connections. Customers from Other Sectors accounted for only 6.0 % of energy sales due to the low number of connections and consumptions.