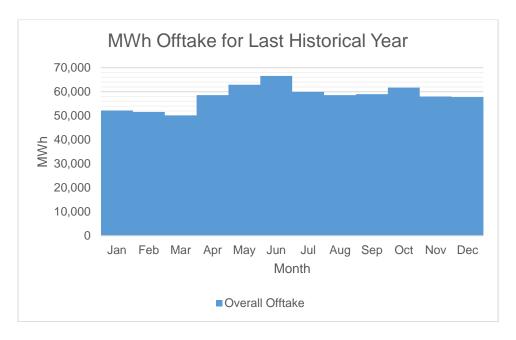

For 2019, records available show only the general energy purchase of the distribution utility, with the peak energy offtake in the month of June.

There were no available information of WESM Offtake for the previous years. Although, from information available in the previous utility's website show that WESM takes up 5.49% of their generation mix.