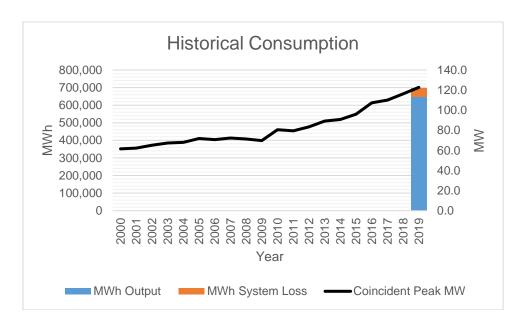

MORE does not have record of the historical consumption data as it was operated by the previous distribution utility. The only available data were obtained from recent substation records and DDP. From these records, we deduced that peak demand increased from 116.22 MW in 2018 to 122.72 MW in 2019 at a rate of 5.6%. The increase in peak demand is due to the natural load growth of residential customers, and the entry of new businesses and expansion of Business Process Outsourcing companies in Iloilo City.

MWh Output in 2019 is 696,975 MWh, while MWh System Loss is at 7%.

Industrial (Power) customers account for the bulk of energy sales at 38.83% due to the high number of connections and consumptions of large establishments. Next, Residential Consumers accounted for 35.17% of energy sales despite the highest number of connections. Customers from Other Sectors accounted for only 6.0 % of energy sales due to the low number of connections and consumptions.