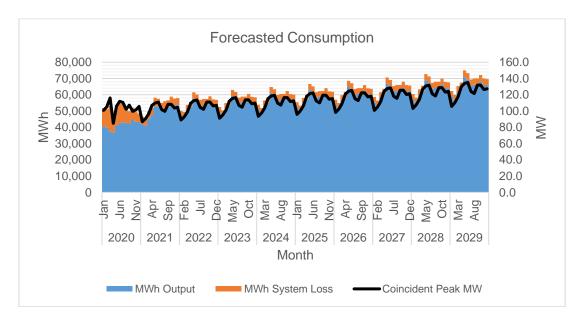

MWh Offtake was forecasted based from historical data and the actual demand and energy sales data with the effect of COVID 19 pandemic effect with an assumed growth rate of 2.5%. The assumed load factor is 65%.

MWh Output is expected to decrease by 23% for the year 2020 due to the COVID 19 Pandemic. Recovery is expected to gradually occur on 2021 with 20% increase and the succeeding year at a growth rate of 3% annually.