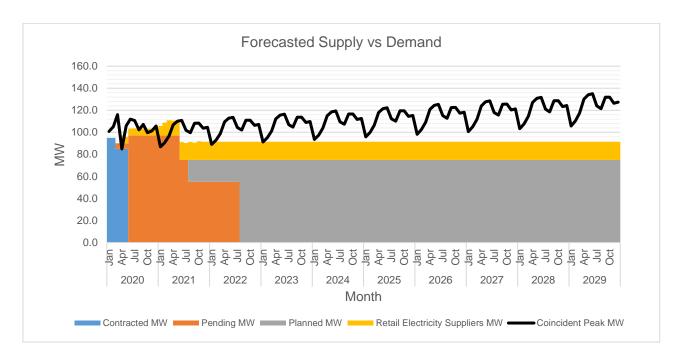

The Peak Demand was forecasted using the actual demand 2020 for the first few months and the actual demand with the impact of COVID-19 pandemic, which started mid-March. The succeeding monthly demand was forecasted from a conservative growth estimate of 2.5% year-on-year, and with the derived seasonality factor. The succeeding peak demand was assumed to occur on the month of June due to increase in temperature. Monthly Peak Demand is at its lowest on the month of January due to colder temperature in that month. In general, Peak Demand is expected to grow at a rate of 2.5% annually.

The available supply is generally above the Peak Demand until July 2021. The deficit is supplied by WESM.

MORE recently took over the operations of a distribution utility in Iloilo City. In early 2020, it uses the existing power supply contracts of the former distribution utility as directed in its CPCN prior to the issuance by the DOE of its Certificate of Exemption from CSP. By May 26, 2020, MORE Power sources majority of its power supply requirements from its Emergency Power Supply contracts for a period of 1 year. MORE Power also has contracted its power requirements with PSALM as it transitions to CSP by July 2021. The distribution utility will have a shortfall of supply by July 2022 when its contract with PSALM ends and needs to conduct another round of CSP by that time.

Currently, there is generally under-contacting at 94% in January 2020 based on actual existing contracting levels. The highest target contracting level is 124% which is occurred on January 2021, when demand dropped due to colder temperature and we experienced a drop in demand because of the effect of the conversion of big loads as contestable customers, the pandemic and imposition of community quarantines. The lowest target contracting level is 39% which is expected to occur on June 2028.

In 2020, there is a sufficient level of contracting with an average of 4.6 MW in deficit, with MORE sourcing its requirements from emergency power supply contracts and with WESM as the supplier for remaining requirement. Once the emergency power supply contracts expires, there will be generally an under-contracting for MORE, with sizeable drop in planned contracting levels by July 2022.