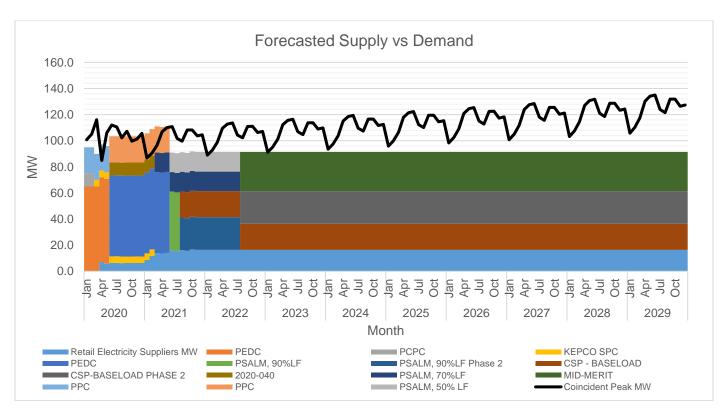

The available supply is generally above the Peak Demand until July 2021. The deficit is supplied by WESM.

MORE recently took over the operations of a distribution utility in Iloilo City. In early 2020, it uses the existing power supply contracts of the former distribution utility as directed in its CPCN prior to the issuance by the DOE of its Certificate of Exemption from CSP. By May 26, 2020, MORE Power sources majority of its power supply requirements from its Emergency Power Supply contracts for a period of 1 year. MORE Power also has contracted its power requirements with PSALM as it transitions to CSP by July 2021. The distribution utility will have a shortfall of supply by July 2022 when its contract with PSALM ends and needs to conduct another round of CSP by that time.

Of the available supply, the largest is 62 MW from PEDC Units 1,2 and 3. This is followed by 45 MW from PSALM which will commence by May 2021.

The first wave of supply procurement will be for 20 MW planned to be available by the month of July 2021. The next wave of supply procurement will be the 25 MW baseload and 30 MW Mid Merit on July 2022 with the refinement of load growth forecast considering the impact of the pandemic and recovery, and together with the determination of requirements for RPS.

At the start of its operation, MORE Power is contracting its power supply requirements from the existing power suppliers of PECO as provided in the CPCN of MORE Power issued by the Energy Regulatory Commission in its Order contained in the ERC Case No. 2018-019 MC. MORE power will source from these power suppliers in the interim that MORE Power is able to secure a Certificate of Exemption from the conduct of CSP for its own power suppliers.

The PSA with Aboitiz Power Renewables Inc. filed with ERC under Case No. 2020-040 was procured through Emergency Power Supply Contracts. It was selected to provide for intermediate requirements due to its lower generation charge compared to the current generation charge of PECO. Historically, the utilization of the PSA is ~50%. The actual billed overall monthly charge under the PSA ranged from 4.2525 P/kWh to 4.3 P/KWh in the same period.

MORE is currently filing its PSA Approval to the ERC with the issuance of the Certificate of Exemption from the conduct of CSP by DOE issued on April, 24, 2020 for KEPCO SPC and on November 04, 2020 for both PEDC and PPC.