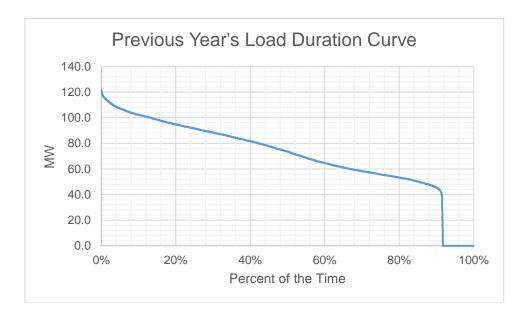

#### **Previous Year's Load Profile**

Based on the Load Duration Curve for 2019, the minimum load is 0 MW and the maximum load is 121.53 MW for the last historical year. The 0 MW is due to the prevalence of total power outage especially during typhoons.

Peak MW occurred on May 30, 2019 due to increased demand during summer season. Peak daily MWh occurred on May 31, 2019. As shown in the Load Curves, the available supply is lower than the Peak Demand.

The Non-coincident Peak Demand is 123.65 MW, which is around 80% of the total substation capacity of 155 MVA at a power factor of 0.95. The load factor or the ratio between the Average Load of 70.40 MW and the Non-coincident Peak Demand is 56.9% of. A safe estimate of the true minimum load is the fifth percentile load of 0 MW.