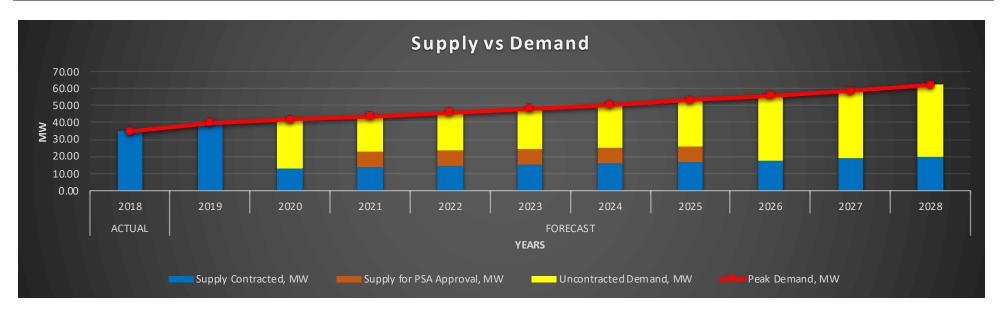

### MIXSUPPLY VS DEMAND AND THE OPTIMAL SUPPLY

| Complet Domand                       | ACTUAL |       |       |       |       | FOREC | AST   |       |       |       |       |
|--------------------------------------|--------|-------|-------|-------|-------|-------|-------|-------|-------|-------|-------|
| Supply Demand                        | 2018   | 2019  | 2020  | 2021  | 2022  | 2023  | 2024  | 2025  | 2026  | 2027  | 2028  |
| Peak Demand, MW                      | 34.82  | 39.65 | 41.63 | 43.72 | 45.90 | 48.20 | 50.61 | 53.14 | 55.79 | 58.58 | 62.10 |
| Supply Contracted, MW                | 35.30  | 38.83 | 13.34 | 14.00 | 14.70 | 15.44 | 16.21 | 17.02 | 17.87 | 18.76 | 19.89 |
| TLI (IPP) / Team Energy (Gen. Plant) | 35.30  | 38.83 | 13.34 |       |       |       |       |       |       |       |       |
| Generation Plant Name 2              |        |       |       |       |       |       |       |       |       |       |       |
| Generation Plant Name 3              |        |       |       |       |       |       |       |       |       |       |       |
| Supply for PSA Approval, MW          | 0      | 0     | 0     | 9     | 9     | 9     | 9     | 9     | 0     | 0     | 0     |
| Generation Plant Name 1              |        |       |       | 9     | 9     | 9     | 9     | 9     |       |       |       |
| Generation Plant Name 2              |        |       |       |       |       |       |       |       |       |       |       |
| Generation Plant Name 3              |        |       |       |       |       |       |       |       |       |       | _     |
| Uncontracted Demand, MW              | 0.00   | 0.82  | 28.30 | 20.71 | 22.20 | 23.76 | 25.40 | 27.12 | 37.92 | 39.82 | 42.21 |

| ח | isc | 1155 | the | foll | lowii    | nσ. |
|---|-----|------|-----|------|----------|-----|
| u | ısc | uss  | uic | 101  | 10 00 11 | ıĸ. |

TLI contract ended last January 25, 2020 but was extended until December 25, 2020 due to the delays on the CSP. This was further delayed due to the Covid - 19 pandemic. Alternative process will be adopted such as Virtual CSP.

Uncontracted demand will be procured from WESM.