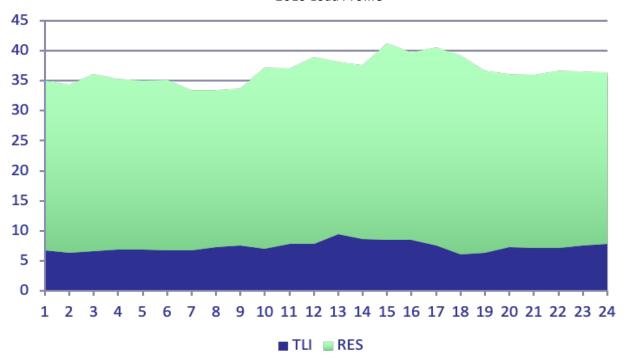

## LOAD PROFILE AND LOAD DURATION CURVE

#### 2019 Load Profile

#### Brief highlight:

Base on the load curve identify the base-load, mid-merit and peaking. As such the data can be used for the strategy in contracting the DUs demand requirement.

Captive Customers are being supplied by TLI. Contestable Customers are being supplied by their respective RES.