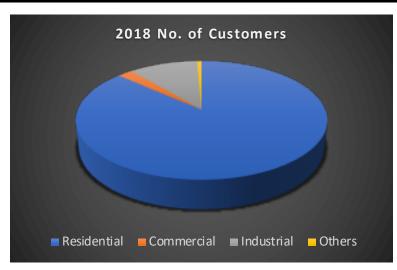

| Number of      | ACTUAL |      |      |      |      | FORE | CAST |      |      |      |      |
|----------------|--------|------|------|------|------|------|------|------|------|------|------|
| Customer       | 2018   | 2019 | 2020 | 2021 | 2022 | 2023 | 2024 | 2025 | 2026 | 2027 | 2028 |
| Residential    | 650    | 700  | 750  | 800  | 810  | 820  | 830  | 840  | 850  | 860  | 870  |
| Commercial     | 17     | 18   | 18   | 19   | 19   | 20   | 21   | 22   | 23   | 24   | 25   |
| Industrial     | 79     | 79   | 79   | 79   | 79   | 79   | 79   | 79   | 79   | 80   | 81   |
| Others         | 5      | 5    | 6    | 6    | 6    | 6    | 6    | 6    | 7    | 7    | 7    |
| Contestable C  | 16     | 19   | 19   | 22   | 22   | 24   | 25   | 27   | 27   | 28   | 30   |
| Total (Captive | 767    | 821  | 872  | 926  | 936  | 949  | 961  | 974  | 986  | 999  | 1013 |

Load of Lima Enerzone is primarily from Industrial Customers of which 15 are Contestable Customers. Growth is driven by new and upcoming locators in Lima Technology Center. Customers such as Epson, JTI, Yamaha, Bandai, APO Production are some of its locators.