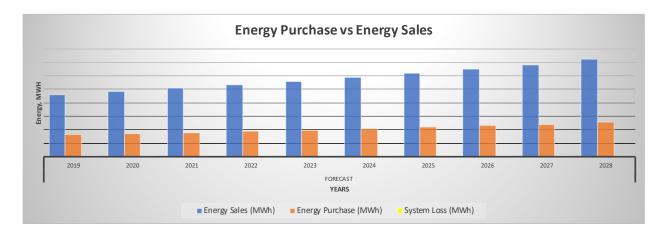

#### **ENERGY SALES AND PURCHASE**

| ENERGY SALES AND PURCHASE |        |        |        |         | HISTO   | RICAL   |         |         |         |         |
|---------------------------|--------|--------|--------|---------|---------|---------|---------|---------|---------|---------|
| ENERGY SALES AND FORCHASE | 2009   | 2010   | 2011   | 2012    | 2013    | 2014    | 2015    | 2016    | 2017    | 2018    |
| Energy Sales (MWh)        | 62,574 | 75,980 | 84,635 | 100,255 | 115,027 | 126,683 | 149,819 | 164,668 | 197,762 | 235,151 |
| Energy Purchase (MWh)     | 63,513 | 77,073 | 85,824 | 101,625 | 117,836 | 129,739 | 151,763 | 166,788 | 62,763  | 65,191  |
| System Loss (MWh)         | 1,109  | 1,184  | 1,258  | 1,395   | 2,332   | 3,056   | 1,944   | 2,120   | 2,029   | 1,008   |

| ENERGY SALES AND PURCHASE |         |         |         |         | FORE    | CAST    |         |         |         |         |
|---------------------------|---------|---------|---------|---------|---------|---------|---------|---------|---------|---------|
| ENERGY SALES AND PURCHASE | 2019    | 2020    | 2021    | 2022    | 2023    | 2024    | 2025    | 2026    | 2027    | 2028    |
| Energy Sales (MWh)        | 230,539 | 242,059 | 254,155 | 266,855 | 280,191 | 294,193 | 308,895 | 324,333 | 340,469 | 360,897 |
| Energy Purchase (MWh)     | 81,710  | 85,792  | 90,078  | 94,578  | 99,304  | 104,265 | 109,475 | 114,945 | 120,688 | 127,929 |
| System Loss (MWh)         | 2,244   | 2,360   | 2,481   | 2,609   | 2,743   | 2,884   | 3,031   | 3,187   | 3,422   | 3,627   |

Briefhighlight/report

Energy purchased from 2017 onwards only includes actual purchased energy from supplier for the Captive Customers. During that time, customers with 1MW and above entered the Retail Competition and Open Market thru their respective RES.