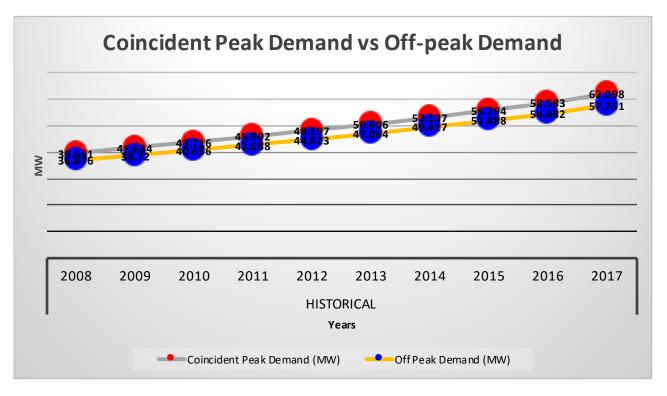

## **DEMAND**

| Demand                         |       |       |       |       | HISTO | RICAL |       |       |       |       |
|--------------------------------|-------|-------|-------|-------|-------|-------|-------|-------|-------|-------|
| Demand                         | 2009  | 2010  | 2011  | 2012  | 2013  | 2014  | 2015  | 2016  | 2017  | 2018  |
| Coincident Peak<br>Demand (MW) | 12.13 | 13.37 | 14.53 | 16.93 | 19.51 | 24.3  | 26.46 | 28.28 | 34.25 | 37.76 |
| Off Peak Demand<br>(MW)        | 11.28 | 12.44 | 13.51 | 15.74 | 18.14 | 21.29 | 25.31 | 27.15 | 31.86 | 32.38 |

| Demand                         |       |       |       |       | HISTO | RICAL |       |       |       |       |
|--------------------------------|-------|-------|-------|-------|-------|-------|-------|-------|-------|-------|
| Demand                         | 2019  | 2020  | 2021  | 2022  | 2023  | 2024  | 2025  | 2026  | 2027  | 2028  |
| Coincident Peak<br>Demand (MW) | 39.65 | 41.63 | 43.72 | 45.9  | 48.2  | 50.61 | 53.14 | 55.79 | 58.58 | 62.1  |
| Off Peak Demand<br>(MW)        | 36.88 | 38.72 | 40.66 | 42.69 | 44.82 | 47.06 | 49.42 | 51.89 | 54.48 | 57.75 |

Based on the Simulation of Various Forecasting Methods of values using Holt's Winter has the least MAPE, MAD and MSD indicating that it is more close to the fits of the projected future data considering the Seasonality component of the historical data.

Coincident peak demand = Captive Customers + Contestable Customers