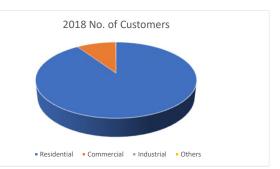

DECORP services 349.33 sq. km. or 6.5% of total Pangasinan land area. In 2018, DECORP distributes electricity to 118,060 customers, consisting of 106,827 residential and 11,233 non residential customers.

| Number of Customer              | ACTUAL  |         |         |         |         | FORE    | CAST    |         |         |         |         |
|---------------------------------|---------|---------|---------|---------|---------|---------|---------|---------|---------|---------|---------|
| <b>Connections in Franchise</b> | 2018    | 2019    | 2020    | 2021    | 2022    | 2023    | 2024    | 2025    | 2026    | 2027    | 2028    |
| Residential                     | 106,828 | 111,120 | 115,175 | 119,393 | 123,779 | 128,342 | 133,088 | 138,026 | 143,163 | 148,509 | 154,071 |
| Commercial                      | 11,148  | 11,565  | 11,970  | 12,391  | 12,830  | 13,287  | 13,762  | 14,257  | 14,772  | 15,309  | 15,868  |
| Industrial                      | 18      | 19      | 19      | 20      | 20      | 20      | 20      | 20      | 20      | 20      | 20      |
| Others                          | 67      | 67      | 67      | 67      | 67      | 67      | 67      | 67      | 67      | 67      | 67      |
| Contestable Customers           |         |         |         |         |         |         |         |         |         |         |         |
| served by RES                   | 2       | 2       | 2       | 2       | 2       | 2       | 2       | 2       | 2       | 2       | 2       |
| Total (Captive Customers)       | 118,061 | 122,771 | 127,231 | 131,871 | 136,696 | 141,716 | 146,937 | 152,370 | 158,022 | 163,905 | 170,026 |