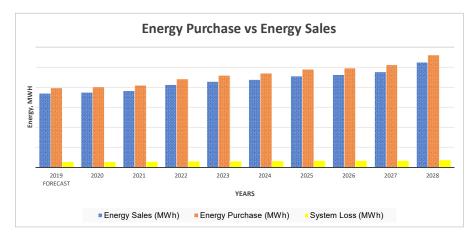

### **ENERGY SALES AND PURCHASE**

| ENERGY SALES AND                            |                          | HISTORICAL               |                          |                          |            |            |                          |            |                       |                          |  |  |  |
|---------------------------------------------|--------------------------|--------------------------|--------------------------|--------------------------|------------|------------|--------------------------|------------|-----------------------|--------------------------|--|--|--|
| PURCHASE                                    | 2009                     | 2010                     | 2011                     | 2012                     | 2013       | 2014       | 2015                     | 2016       | 2017                  | 2018                     |  |  |  |
| Energy Sales (MWh)                          | 234,087.10               | 255,268.92               | 253,529.01               | 269,471.72               | 285,560.20 | 286,572.66 | 300,792.77               | 334,333.09 | 352,275.23            | 365,257.04               |  |  |  |
| Energy Purchase (MWh)                       | 252,453.15               | 276,961.74               | 272,698.96               | 288,214.52               | 302,196.98 | 305,142.84 | 324,982.80               | 356,474.19 | 374,381.60            | 391,857.59               |  |  |  |
| System Loss (MWh)                           | 18,366.05                | 21,692.81                | 19,169.95                | 18,742.80                | 16,636.78  | 18,570.18  | 24,190.03                | 22,141.10  | 22,106.36             | 26,600.55                |  |  |  |
|                                             |                          |                          |                          |                          |            |            |                          |            |                       |                          |  |  |  |
| ENERGY SALES AND                            |                          |                          |                          |                          | FOREC      | AST        |                          |            |                       |                          |  |  |  |
| PURCHASE                                    | 2019                     | 2020                     | 2021                     | 2022                     | 2023       | 2024       | 2025                     | 2026       | 2027                  | 2028                     |  |  |  |
|                                             |                          |                          |                          |                          | 107 760 00 | 120 526 50 | 455 000 47               | 162 002 05 | 477.000.00            |                          |  |  |  |
| Energy Sales (MWh)                          | 369,276.53               | 373,399.14               | 382,135.14               | 412,088.17               | 427,769.08 | 438,526.59 | 455,939.47               | 462,803.95 | 477,326.90            | 524,142.81               |  |  |  |
| Energy Sales (MWh)<br>Energy Purchase (MWh) | 369,276.53<br>396,583.31 | 373,399.14<br>400,882.72 | 382,135.14<br>410,127.14 | 412,088.17<br>442,129.75 | 427,769.08 | 438,526.59 | 455,939.47<br>488,778.95 | 462,803.95 | 477,326.90 511,310.45 | 524,142.81<br>561,360.70 |  |  |  |

DECORP's energy sales and purchased from 2009 to 2018 grew at an average rate of 5% due to the expected growth in customer volume. Using historical data as reference, energy consumption forecasts for 2019 to 2028 were done using customer indexation methodology for residential and small commercial, historical linear technique for street lighting customers and specific identification method for large commercial and industrial customers