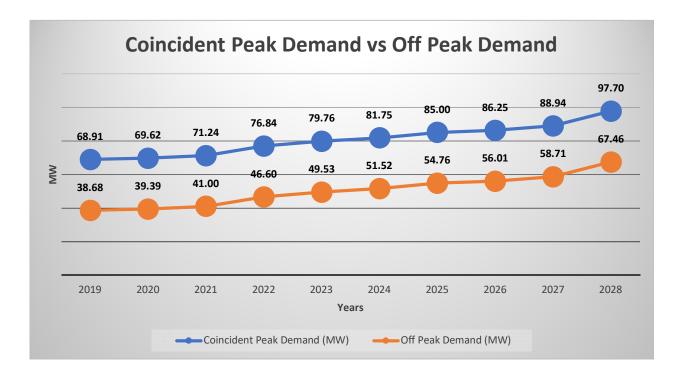

# DEMAND

| Demand          |       | HISTORICAL |       |       |       |       |       |       |       |       |  |  |  |
|-----------------|-------|------------|-------|-------|-------|-------|-------|-------|-------|-------|--|--|--|
| Demanu          | 2009  | 2010       | 2011  | 2012  | 2013  | 2014  | 2015  | 2016  | 2017  | 2018  |  |  |  |
| Coincident Peak |       |            |       |       |       |       |       |       |       |       |  |  |  |
| Demand (MW)     | 45.61 | 51.09      | 51.96 | 55.02 | 52.54 | 53.61 | 55.58 | 60.41 | 62.73 | 66.8  |  |  |  |
| Off Peak Demand |       |            |       |       |       |       |       |       |       |       |  |  |  |
| (MW)            | 18.92 | 22.27      | 23.77 | 17.93 | 26.77 | 28.09 | 29.05 | 32.91 | 33.19 | 36.57 |  |  |  |

| Domond          |       | FORECAST |       |       |       |       |       |       |       |       |  |  |  |
|-----------------|-------|----------|-------|-------|-------|-------|-------|-------|-------|-------|--|--|--|
| Demand          | 2019  | 2020     | 2021  | 2022  | 2023  | 2024  | 2025  | 2026  | 2027  | 2028  |  |  |  |
| Coincident Peak |       |          |       |       |       |       |       |       |       |       |  |  |  |
| Demand (MW)     | 68.91 | 69.62    | 71.24 | 76.84 | 79.76 | 81.75 | 85    | 86.25 | 88.94 | 97.7  |  |  |  |
| Off Peak Demand |       |          |       |       |       |       |       |       |       |       |  |  |  |
| (MW)            | 38.68 | 39.39    | 41    | 46.6  | 49.53 | 51.52 | 54.76 | 56.01 | 58.71 | 67.46 |  |  |  |

DECORP's demand increased at an average rate of 4% from 2009 to 2018, wth a significant increase in 2018 c entry of two large load customers. The demand forecasts from 2019 to 2028 considered historical demand c factors and energy purchased. One-off event, such as election period, was also considered in deriving the demand