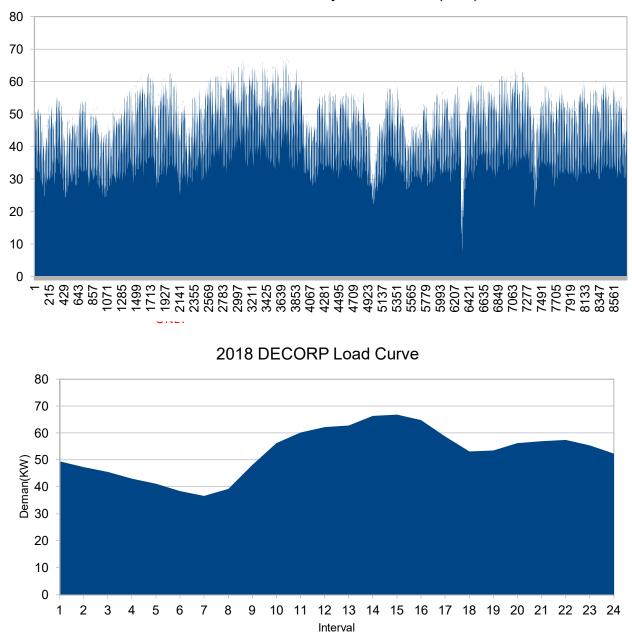

# LOAD PROFILE AND LOAD DURATION CURVE

2018 DECORP's Hourly Load Profile (MW)

DECORP has a 10MW contract with SN Aboitiz Power Benguet, Inc. (SNAP) for its base load requirement, a 30MW contract with GNPower Ltd, Co.(GMCP) for its mid merit requirement and residual energy or peaking from the Wholesale Electricity Spot Market (WESM)