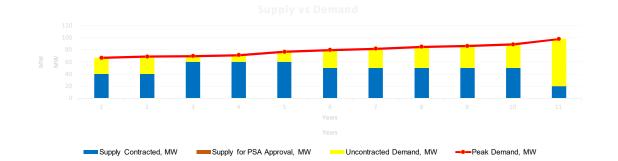

### MIX SUPPLY VS DEMAND AND THE OPTIMAL SUPPLY

| Supply Demand               | ACTUAL |        |        |        |        | FORECAST |        |        |        |        |        |
|-----------------------------|--------|--------|--------|--------|--------|----------|--------|--------|--------|--------|--------|
| Supply Demand               | 2018   | 2019   | 2020   | 2021   | 2022   | 2023     | 2024   | 2025   | 2026   | 2027   | 2028   |
| Peak Demand, MW             | 66.799 | 68.911 | 69.619 | 71.236 | 76.836 | 79.762   | 81.751 | 84.998 | 86.246 | 88.940 | 97.698 |
| Supply Contracted, MW       | 40     | 40     | 60     | 60     | 60     | 50       | 50     | 50     | 50     | 50     | 20     |
| GMCP                        | 30     | 30     | 30     | 30     | 30     | 30       | 30     | 30     | 30     | 30     |        |
| SNAP                        | 10     | 10     | 10     | 10     | 10     |          |        |        |        |        |        |
| SEI                         |        |        | 20     | 20     | 20     | 20       | 20     | 20     | 20     | 20     | 20     |
| Supply for PSA Approval, MW | 0      | 0      | 0      | 0      | 0      | 0        | 0      | 0      | 0      | 0      | 0      |
| Generation Plant Name 1     |        |        |        |        |        |          |        |        |        |        |        |
| Generation Plant Name 2     |        |        |        |        |        |          |        |        |        |        |        |
| Generation Plant Name 3     |        |        |        |        |        |          |        |        |        |        |        |
| Uncontracted Demand, MW     | 26.799 | 28.911 | 9.619  | 11.236 | 16.836 | 29.762   | 31.751 | 34.998 | 36.246 | 38.940 | 77.698 |