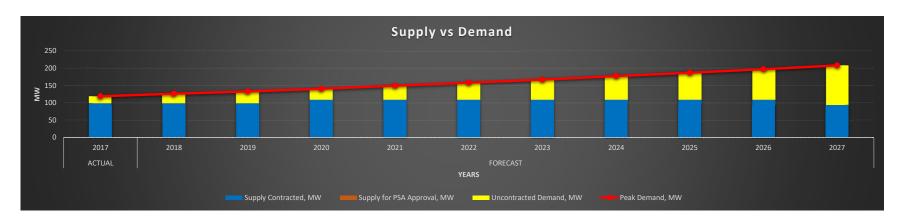

## MIX SUPPLY VS DEMAND AND THE OPTIMAL SUPPLY

| Sunnity Damand              | ACTUAL  |         |         |         |         | FORE    | CAST    |         |         |         |         |
|-----------------------------|---------|---------|---------|---------|---------|---------|---------|---------|---------|---------|---------|
| Supply Demand               | 2018    | 2019    | 2020    | 2021    | 2022    | 2023    | 2024    | 2025    | 2026    | 2027    | 2028    |
| Peak Demand, MW             | 119.000 | 126.293 | 132.548 | 140.823 | 149.219 | 158.129 | 167.083 | 177.339 | 186.939 | 197.100 | 208.151 |
| Supply Contracted, MW       | 99      | 99      | 99      | 109     | 109     | 109     | 109     | 109     | 109     | 109     | 94      |
| GNPower Mariveles           | 67      | 67      | 67      | 72      | 72      | 72      | 72      | 72      | 72      | 72      | 72      |
| ANDA Power Corp.            | 10      | 10      | 10      | 15      | 15      | 15      | 15      | 15      | 15      | 15      |         |
| Angeles Power, Inc.         | 22      | 22      | 22      | 22      | 22      | 22      | 22      | 22      | 22      | 22      | 22      |
| Supply for PSA Approval, MW | 0       | 0       | 0       | 0       | 0       | 0       | 0       | 0       | 0       | 0       | 0       |
| Generation Plant Name 1     |         |         |         |         |         |         |         |         |         |         |         |
| Generation Plant Name 2     |         |         |         |         |         |         |         |         |         |         |         |
| Generation Plant Name 3     |         |         |         | ·       |         |         |         | ·       | ·       |         |         |
| Uncontracted Demand, MW     | 20.000  | 27.293  | 33.548  | 31.823  | 40.219  | 49.129  | 58.083  | 68.339  | 77.939  | 88.100  | 114.151 |