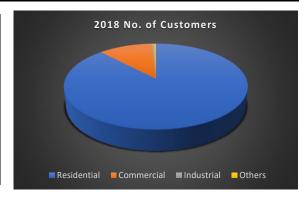

AEC holds the distinction of being the first electric utility company to achieve 100% electrification of all areas within the franchise coverage. This was achieved in 1969.

As of December 2018, AEC serves 118,186 customers, 88% of which or 103,951 are residential customers.

| Number of Customer Connections in   | ACTUAL  | FORECAST |         |         |         |         |         |         |         |         |         |
|-------------------------------------|---------|----------|---------|---------|---------|---------|---------|---------|---------|---------|---------|
| Franchise                           | 2018    | 2019     | 2020    | 2021    | 2022    | 2023    | 2024    | 2025    | 2026    | 2027    | 2028    |
| Residential                         | 103,951 | 107,756  | 111,632 | 115,754 | 120,054 | 124,537 | 129,117 | 133,858 | 138,827 | 143,906 | 149,106 |
| Commercial                          | 13,218  | 13,538   | 13,864  | 14,209  | 14,571  | 14,935  | 15,294  | 15,670  | 16,079  | 16,495  | 16,901  |
| Industrial                          | 586     | 565      | 546     | 527     | 515.3   | 502     | 492     | 484     | 476     | 467     | 455     |
| Others                              | 431     | 418      | 405     | 394     | 384     | 375     | 366     | 357     | 348     | 339     | 330     |
| Contestable Customers served by RES | 4       | 4        | 4       | 4       | 4       | 4       | 4       | 4       | 4       | 4       | 4       |
| Total (Captive Customers)           | 118,182 | 122,273  | 126,444 | 130,880 | 135,521 | 140,345 | 145,265 | 150,365 | 155,726 | 161,203 | 166,788 |