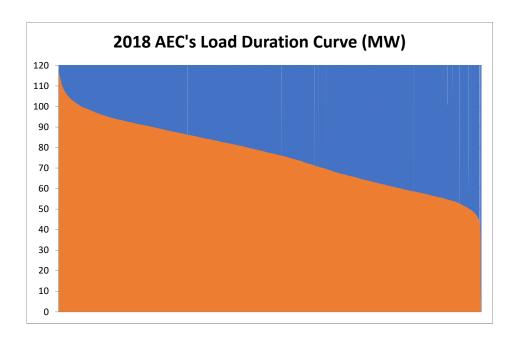

# LOAD PROFILE AND LOAD DURATION CURVE

Brief highlight:

For Year 2018, the peak load was 119 MW, average load was about 76 MW.