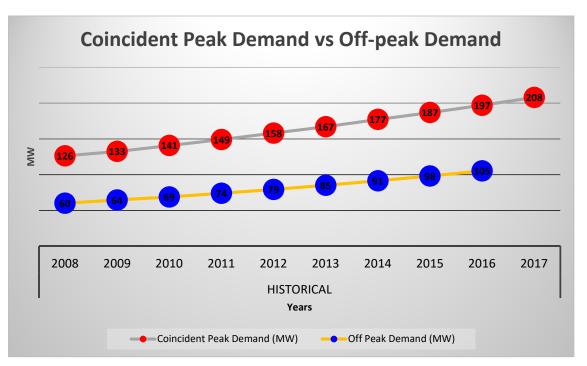

# **DEMAND**

| Domand                         |      | HISTORICAL |      |      |      |      |      |      |      |      |  |  |
|--------------------------------|------|------------|------|------|------|------|------|------|------|------|--|--|
| Demand                         | 2009 | 2010       | 2011 | 2012 | 2013 | 2014 | 2015 | 2016 | 2017 | 2018 |  |  |
| Coincident Peak<br>Demand (MW) | 69   | 77         | 75   | 80   | 87   | 94   | 98   | 105  | 110  | 119  |  |  |
| Off Peak Demand<br>(MW)        | 29   | 34         | 31   | 36   | 40   | 44   | 46   | 52   | 54   | 56   |  |  |

| Demand          | FORECAST |      |      |      |      |      |      |      |      |      |  |  |
|-----------------|----------|------|------|------|------|------|------|------|------|------|--|--|
| Demand          | 2019     | 2020 | 2021 | 2022 | 2023 | 2024 | 2025 | 2026 | 2027 | 2028 |  |  |
| Coincident Peak | 126      | 133  | 141  | 149  | 158  | 167  | 177  | 187  | 197  | 208  |  |  |
| Demand (MW)     |          |      |      |      |      |      |      |      |      |      |  |  |
| Off Peak Demand | 60       | 64   | 69   | 74   | 79   | 85   | 91   | 98   | 105  | 112  |  |  |
| (MW)            |          |      |      |      |      |      |      |      |      |      |  |  |

Regression Analysis is used to forecast the energy requirements. Then, forecasted demands are determined by using the latest historical load factor (year 2018) for the succeeding forecast years.