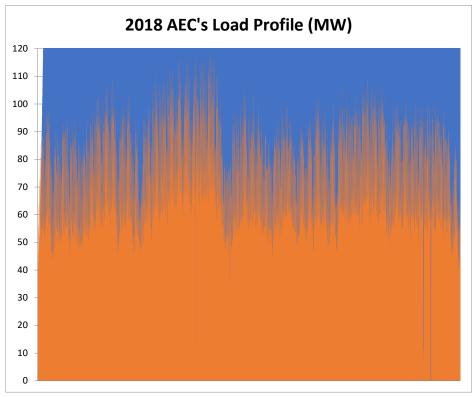

# LOAD PROFILE AND LOAD DURATION CURVE

Brief highlight:

For Year 2018, the peak load was 119 MW, average load was about 76 MW.