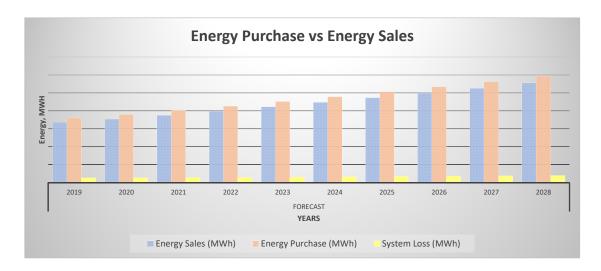

## **ENERGY SALES AND PURCHASE**

| ENERGY SALES AND      |         | HISTORICAL |         |         |         |         |         |         |         |         |  |  |  |
|-----------------------|---------|------------|---------|---------|---------|---------|---------|---------|---------|---------|--|--|--|
| PURCHASE              | 2009    | 2010       | 2011    | 2012    | 2013    | 2014    | 2015    | 2016    | 2017    | 2018    |  |  |  |
| Energy Sales (MWh)    | 361,164 | 413,607    | 405,535 | 432,709 | 459,344 | 482,472 | 516,045 | 568,600 | 603,845 | 629,940 |  |  |  |
| Energy Purchase (MWh) | 390,541 | 448,952    | 443,140 | 469,130 | 496,696 | 527,254 | 563,879 | 620,675 | 652,980 | 677,955 |  |  |  |
| System Loss (MWh)     | 29,377  | 35,344     | 37,605  | 36,421  | 37,352  | 44,782  | 47,834  | 52,075  | 49,135  | 48,016  |  |  |  |

| ENERGY SALES AND      | FORECAST |         |         |         |         |         |           |           |           |           |  |
|-----------------------|----------|---------|---------|---------|---------|---------|-----------|-----------|-----------|-----------|--|
| PURCHASE              | 2019     | 2020    | 2021    | 2022    | 2023    | 2024    | 2025      | 2026      | 2027      | 2028      |  |
| Energy Sales (MWh)    | 668,778  | 705,718 | 748,530 | 794,858 | 842,319 | 892,455 | 944,648   | 995,787   | 1,049,912 | 1,108,776 |  |
| Energy Purchase (MWh) | 719,503  | 757,208 | 802,283 | 850,116 | 900,876 | 954,497 | 1,010,319 | 1,065,012 | 1,122,901 | 1,185,857 |  |
| System Loss (MWh)     | 50,725   | 51,490  | 53,753  | 55,258  | 58,557  | 62,042  | 65,671    | 69,226    | 72,989    | 77,081    |  |

AEC's feeder losses are below the cap set forth in ERC Resolution No. 20, Series of 2017 but will continue to assess the distribution system and implement capital expenditure projects to keep system losses in check.