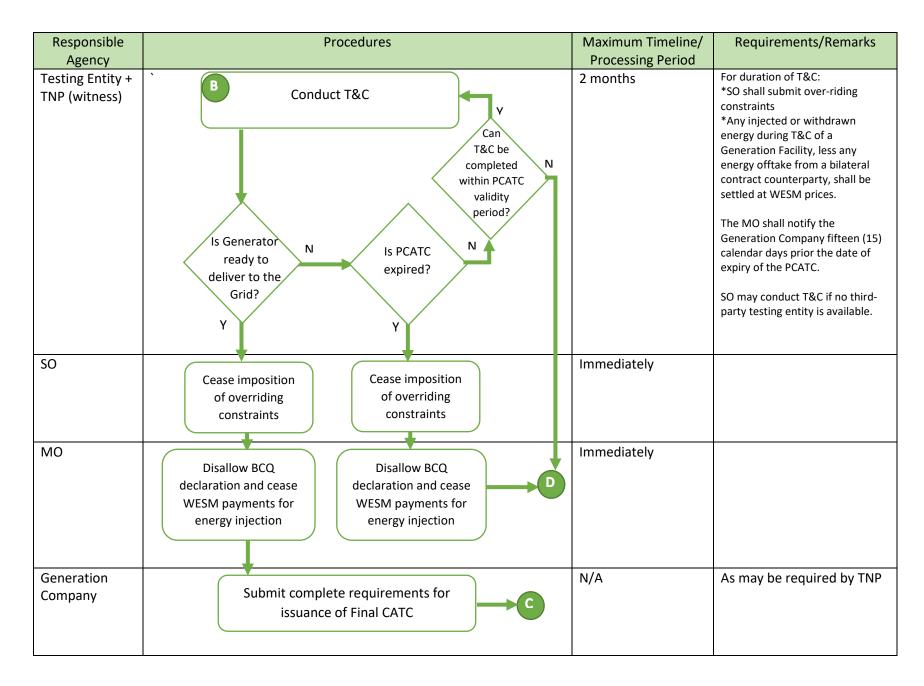

## FLOWCHART FOR GRID-CONNECTED GENERATION FACILITIES

## FLOWCHART FOR GRID-CONNECTED GENERATION FACILITIES

| Responsible<br>Agency | Procedures                                                                         | Maximum Timeline/<br>Processing Period | Requirements/Remarks                                                                                                                               |
|-----------------------|------------------------------------------------------------------------------------|----------------------------------------|----------------------------------------------------------------------------------------------------------------------------------------------------|
| TNP                   | Issue Final CATC to Generation Company and<br>furnish copy to ERC and MO           | 7 calendar days                        |                                                                                                                                                    |
| Generation<br>Company | Submit complete requirements for<br>Certificate of Compliance to ERC               | N/A                                    | As may be required by ERC                                                                                                                          |
| ERC                   | Issue Certificate of Compliance (or any equivalent document) to Generation Company | 60 calendar days                       |                                                                                                                                                    |
| Generation<br>Company | Submit COC (or any equivalent document) to MO                                      | 3 working days                         |                                                                                                                                                    |
| МО                    | Reflect WESM Registration as under<br>Commercial Operations                        | 15 calendar days                       |                                                                                                                                                    |
| Generation<br>Company | External<br>Reason for non-<br>completion of<br>T&C?                               | N/A                                    | External Reasons<br>a) Grid network conditions<br>b) Force majeure events<br>Internal Reasons<br>a) Technical issues within<br>Generation Facility |