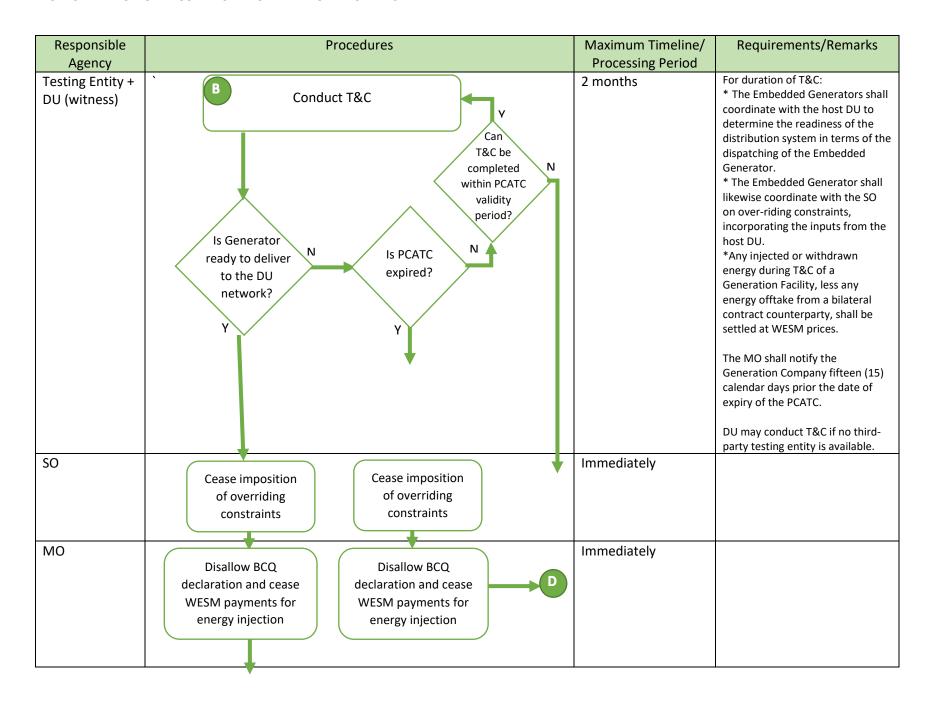

| Responsible<br>Agency | Procedures                                                                                          | Maximum Timeline/ Processing Period                     | Requirements/Remarks                                                                                                                                                                                                                                                                                                       |
|-----------------------|-----------------------------------------------------------------------------------------------------|---------------------------------------------------------|----------------------------------------------------------------------------------------------------------------------------------------------------------------------------------------------------------------------------------------------------------------------------------------------------------------------------|
| Generation<br>Company | Notify DU, SO and TNP of target date of Test and Commissioning (T&C)                                | 3 months prior to target date of Test and Commissioning | Actual schedule of Test and<br>Commissioning shall be subject to<br>confirmation of the DU. Resource<br>availability for VRE resources<br>should be considered                                                                                                                                                             |
| Generation<br>Company | Achieve Electromechanical<br>Completion                                                             | N/A                                                     |                                                                                                                                                                                                                                                                                                                            |
| Generation<br>Company | Submit complete requirements for issuance of Provisional Certificate of Approval to Connect (PCATC) | N/A                                                     | <ol> <li>Scheduled date of Test and<br/>Commissioning, as coordinated<br/>with DU, TNP and SO<sup>1</sup></li> <li>Certification attesting<br/>Electromechanical Completion<sup>2</sup></li> <li>Proof of WESM Registration<br/>issued by the MO</li> <li>Other requirements as may be<br/>determined by the DU</li> </ol> |
| DU                    | Issue PCATC to Generation Company                                                                   | 18 calendar days                                        |                                                                                                                                                                                                                                                                                                                            |
| Generation<br>Company | Furnish copy of PCATC to MO, SO and TNP                                                             | 3 working days                                          |                                                                                                                                                                                                                                                                                                                            |

<sup>&</sup>lt;sup>1</sup> Generation Company shall be responsible to ensure timely application for obtaining the above requirements to ensure scheduled date of T&C will not be compromised.

<sup>&</sup>lt;sup>2</sup> For Generation Facilities not applying under the FIT system: Certification under oath that Electromechanical Completion has been achieved as attested by the Generation Company's Engineering, Procurement and Construction (EPC) or Third Party Contractor/s

For Generation Facilities applying under the FIT system: Endorsement by the DOE confirming Electromechanical Completion in accordance with Department Circular No. DC2013-05-0009

| Responsible<br>Agency | Procedures                                                                         | Maximum Timeline/ Processing Period | Requirements/Remarks      |
|-----------------------|------------------------------------------------------------------------------------|-------------------------------------|---------------------------|
| Generation<br>Company | Submit complete requirements for issuance of Final CATC                            | N/A                                 | As may be required by DU  |
| DU                    | Issue Final CATC to Generation Company and furnish copy to ERC and MO              | 7 calendar days                     |                           |
| Generation<br>Company | Submit complete requirements for Certificate of Compliance to ERC                  | N/A                                 | As may be required by ERC |
| ERC                   | Issue Certificate of Compliance (or any equivalent document) to Generation Company | 60 calendar days                    |                           |
| Generation<br>Company | Submit COC (or any equivalent document) to MO                                      | 3 working days                      |                           |
| МО                    | Reflect WESM Registration as under Commercial Operations                           | 15 calendar days                    |                           |

| Responsible<br>Agency | Procedures                                                                              | Maximum Timeline/ Processing Period | Requirements/Remarks                                                                                                               |
|-----------------------|-----------------------------------------------------------------------------------------|-------------------------------------|------------------------------------------------------------------------------------------------------------------------------------|
| Generation<br>Company | External Reason for non-completion of T&C?                                              | N/A                                 | External Reasons a) DU network conditions b) Force majeure events  Internal Reasons a) Technical issues within Generation Facility |
| DU                    | Issue extended PCATC to Generation  Empany and copy furnish MO, SO and TNP              |                                     |                                                                                                                                    |
| DU                    | Available T&C schedule within 1 month from PCATC expiry AND first extension granted?  N |                                     |                                                                                                                                    |
| DU                    | Inform MO, SO and TNP that T&C was not completed within prescribed period               | Immediately                         |                                                                                                                                    |
| Generation<br>Company | Secure new schedule of T&C from DU as coordinated with SO and TNP                       | N/A                                 |                                                                                                                                    |